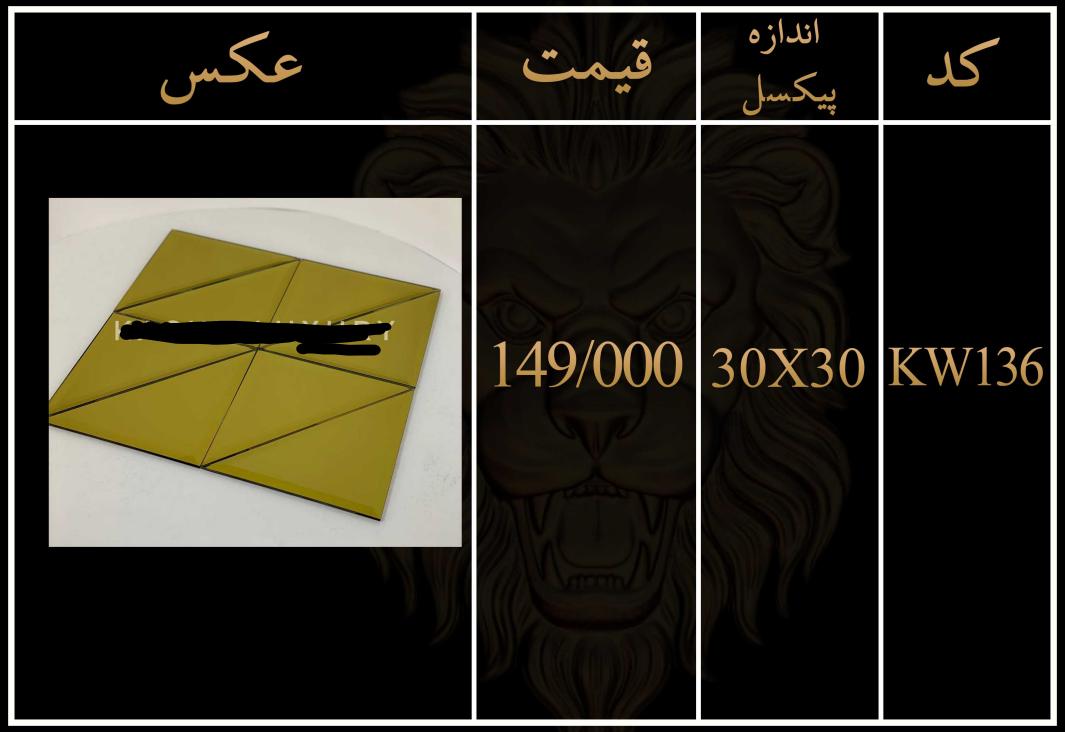

لیست قیمت مصرف کننده تایل های سوپرلوکس شیشه ای پشت چسب دار

۱- تمامی طرح ها قابل تغییر در پیکسل و رنگ میباشد ٢ -قبل از ثبت سفارش حتما استعلام قيمت انجام شود ۳-تمامی کار ها پشت چسب دار میباشند ۴-ابعاد تمامی تایل ها ۲۰۱۰ میباشد ۵-زمان ارسال بین ۵ تا ۷ روز میباشد ۶-تمامی طرح ها در رنگ بندی طلایی،نقره ای، رزگلد و دودی موجود میباشد