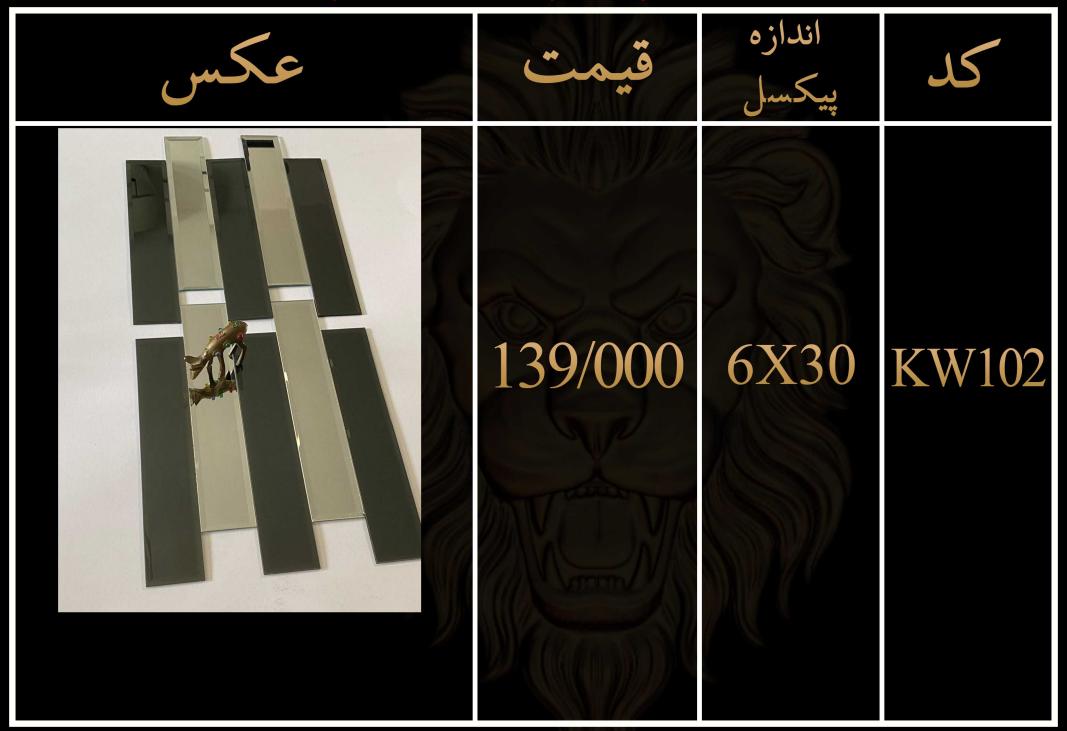

لیست قیمت مصرف کننده تایل های سوپرلوکس شیشه ای پشت چسب دار

۱- تمامی طرح ها قابل تغییر در پیکسل و رنگ میباشد ٢ -قبل از ثبت سفارش حتما استعلام قيمت انجام شود ۳-تمامی کار ها پشت چسب دار میباشند ۴-ابعاد تمامی تایل ها ۲۰۱۰ میباشد ۵-زمان ارسال بین ۵ تا ۷ روز میباشد ۶-تمامی طرح ها در رنگ بندی طلایی،نقره ای، رزگلد و دودی موجود میباشد

٧-ضخامت تایل ها بین ۲ تا ۶ میل میباشند