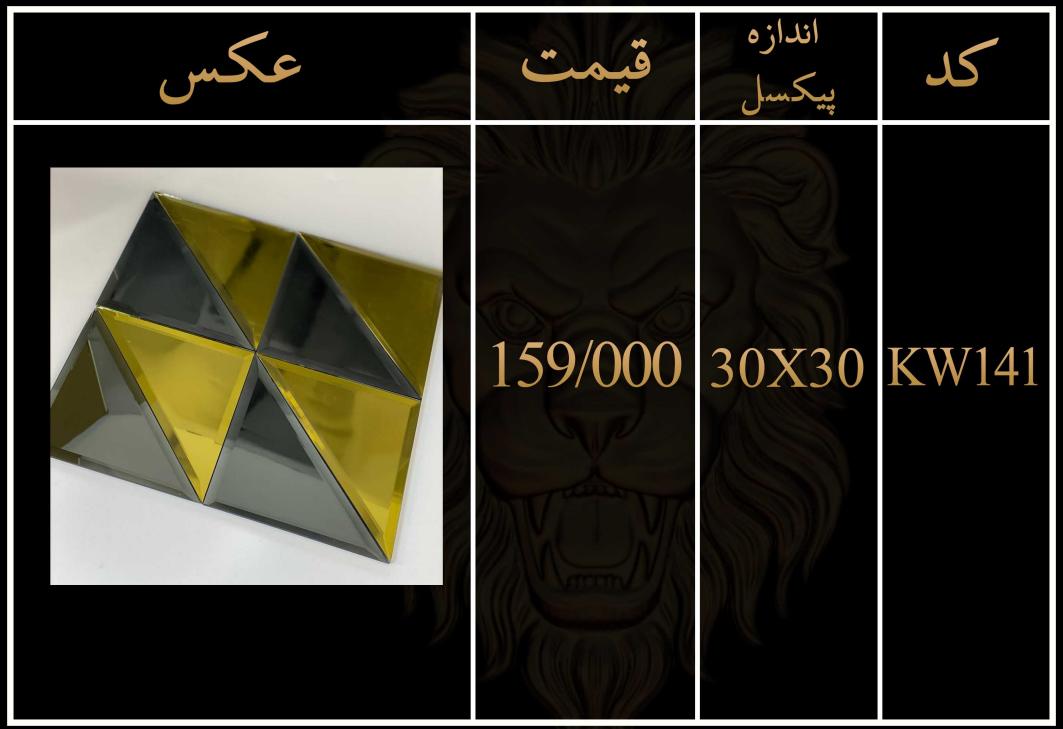

لیست قیمت مصرف کننده تایل های سوپرلوکس شیشه ای پشت چسب دار

۱- تمامی طرح ها قابل تغییر در پیکسل و رنگ میباشد ٢ -قبل از ثبت سفارش حتما استعلام قيمت انجام شود ۳-تمامی کار ها پشت چسب دار میباشند ۴-ابعاد تمامی تایل ها ۲۰۱۰ میباشد ۵-زمان ارسال بین ۵ تا ۷ روز میباشد ۶-تمامی طرح ها در رنگ بندی طلایی،نقره ای، رزگلد و دودی موجود میباشد