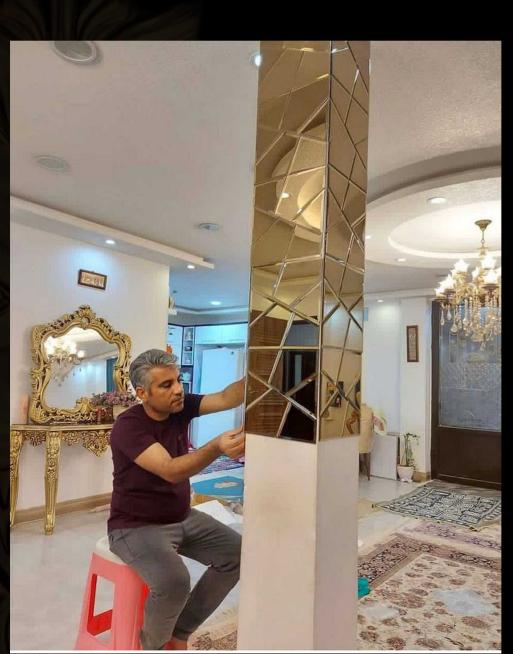

لیست قیمت مصرف کننده تایل های سوپرلوکس شیشه ای پشت چسب دار

۱- تمامی طرح ها قابل تغییر در پیکسل و رنگ میباشد ٢ -قبل از ثبت سفارش حتما استعلام قيمت انجام شود ۳-تمامی کار ها پشت چسب دار میباشند ۴-ابعاد تمامی تایل ها ۲۰۱۰ میباشد ۵-زمان ارسال بین ۵ تا ۷ روز میباشد ۶-تمامی طرح ها در رنگ بندی طلایی،نقره ای، رزگلد و دودی موجود میباشد

٧-ضخامت تایل ها بین ۲ تا ۶ میل میباشند

## چسب محصولات دارای گارانتی

مادام العمر هستند

compressed with PDF Compressor by DLM Infosoft

compressed with PDF Compressor by DLM Infosoft

compressed with PDF Compressor by DLM Infosoft

compressed with PDF Compressor by DLM Infosoft