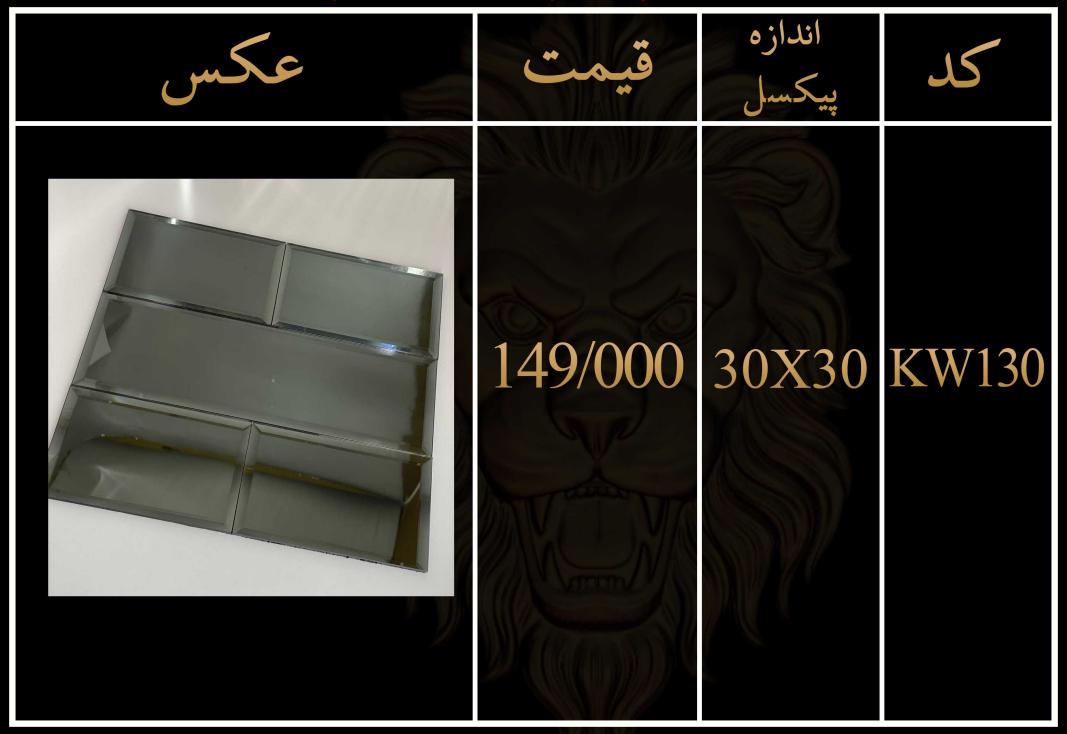

لیست قیمت مصرف کننده تایل های سوپرلوکس شیشه ای پشت چسب دار

۱- تمامی طرح ها قابل تغییر در پیکسل و رنگ میباشد ٢ -قبل از ثبت سفارش حتما استعلام قيمت انجام شود ۳-تمامی کار ها پشت چسب دار میباشند ۴-ابعاد تمامی تایل ها ۲۰۱۰ میباشد ۵-زمان ارسال بین ۵ تا ۷ روز میباشد ۶-تمامی طرح ها در رنگ بندی طلایی،نقره ای، رزگلد و دودی موجود میباشد