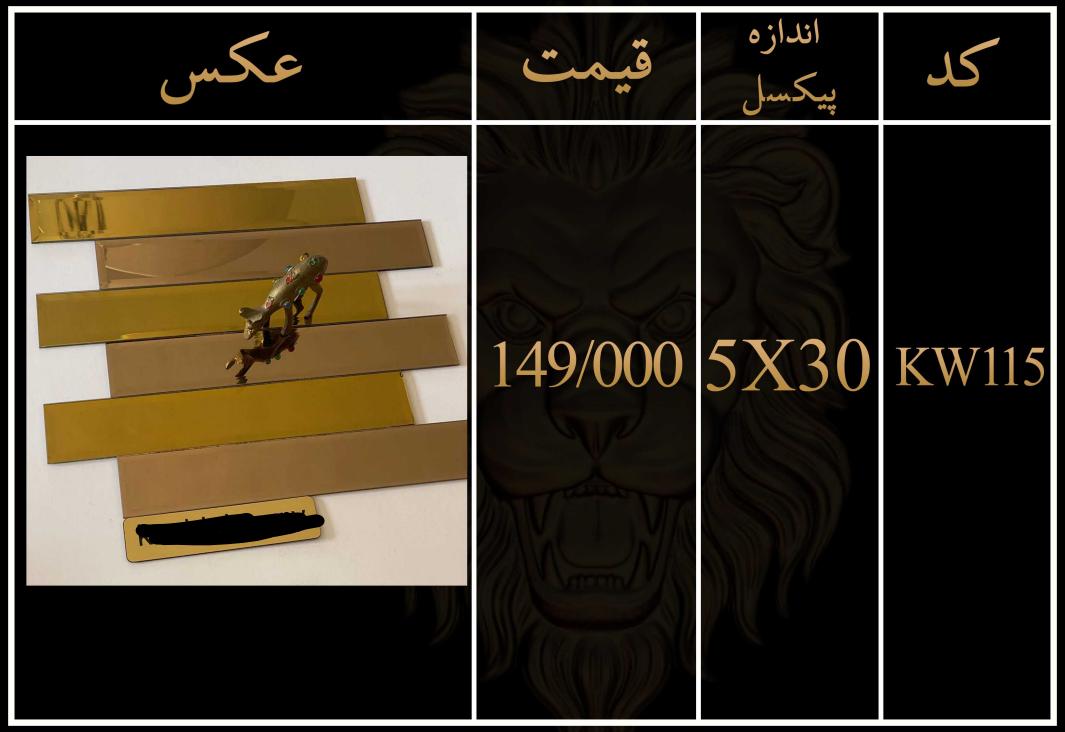

لیست قیمت مصرف کننده تایل های سوپرلوکس شیشه ای پشت چسب دار

۱- تمامی طرح ها قابل تغییر در پیکسل و رنگ میباشد ٢ -قبل از ثبت سفارش حتما استعلام قيمت انجام شود ۳-تمامی کار ها پشت چسب دار میباشند ۴-ابعاد تمامی تایل ها ۲۰۱۰ میباشد ۵-زمان ارسال بین ۵ تا ۷ روز میباشد ۶-تمامی طرح ها در رنگ بندی طلایی،نقره ای، رزگلد و دودی موجود میباشد

٧-ضخامت تایل ها بین ۲ تا ۶ میل میباشند