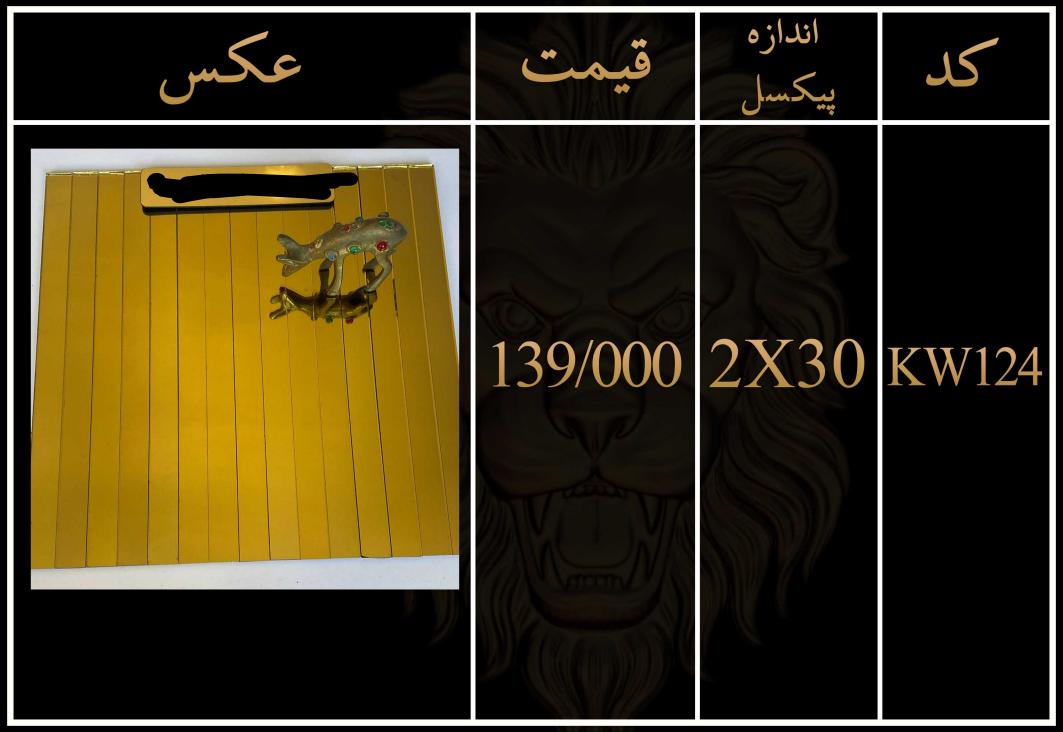

لیست قیمت مصرف کننده تایل های سوپرلوکس شیشه ای پشت چسب دار

۱- تمامی طرح ها قابل تغییر در پیکسل و رنگ میباشد ٢ -قبل از ثبت سفارش حتما استعلام قيمت انجام شود ۳-تمامی کار ها پشت چسب دار میباشند ۴-ابعاد تمامی تایل ها ۲۰۱۰ میباشد ۵-زمان ارسال بین ۵ تا ۷ روز میباشد ۶-تمامی طرح ها در رنگ بندی طلایی،نقره ای، رزگلد و دودی موجود میباشد