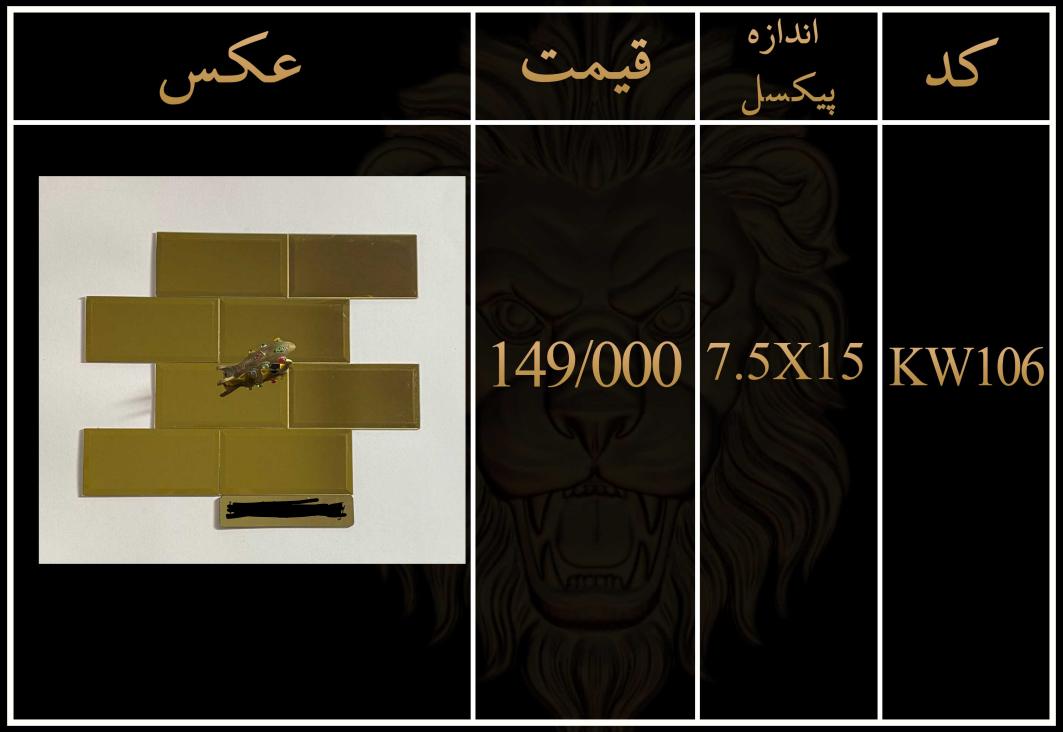

لیست قیمت مصرف کننده تایل های سوپرلوکس شیشه ای پشت چسب دار

۱- تمامی طرح ها قابل تغییر در پیکسل و رنگ میباشد ٢ -قبل از ثبت سفارش حتما استعلام قيمت انجام شود ۳-تمامی کار ها پشت چسب دار میباشند ۴-ابعاد تمامی تایل ها ۲۰۱۰ میباشد ۵-زمان ارسال بین ۵ تا ۷ روز میباشد ۶-تمامی طرح ها در رنگ بندی طلایی،نقره ای، رزگلد و دودی موجود میباشد

٧-ضخامت تایل ها بین ۲ تا ۶ میل میباشند