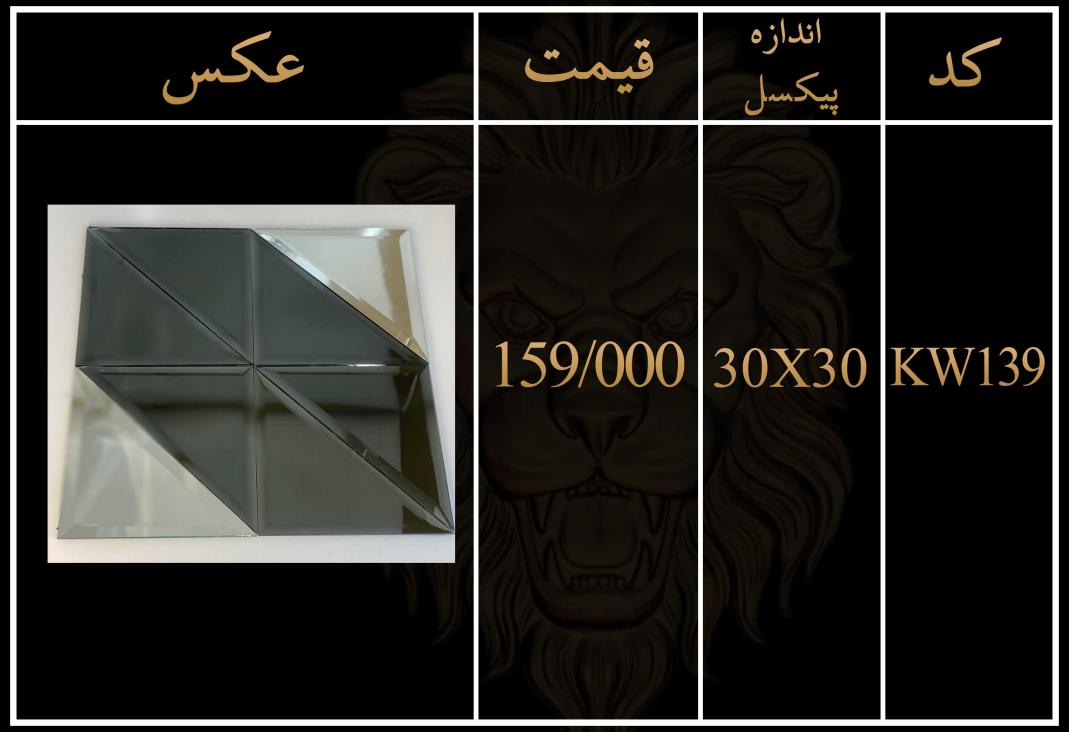

لیست قیمت مصرف کننده تایل های سوپرلوکس شیشه ای پشت چسب دار

۱- تمامی طرح ها قابل تغییر در پیکسل و رنگ میباشد ٢ -قبل از ثبت سفارش حتما استعلام قيمت انجام شود ۳-تمامی کار ها پشت چسب دار میباشند ۴-ابعاد تمامی تایل ها ۲۰۱۰ میباشد ۵-زمان ارسال بین ۵ تا ۷ روز میباشد ۶-تمامی طرح ها در رنگ بندی طلایی،نقره ای، رزگلد و دودی موجود میباشد

٧-ضخامت تایل ها بین ۲ تا ۶ میل میباشند