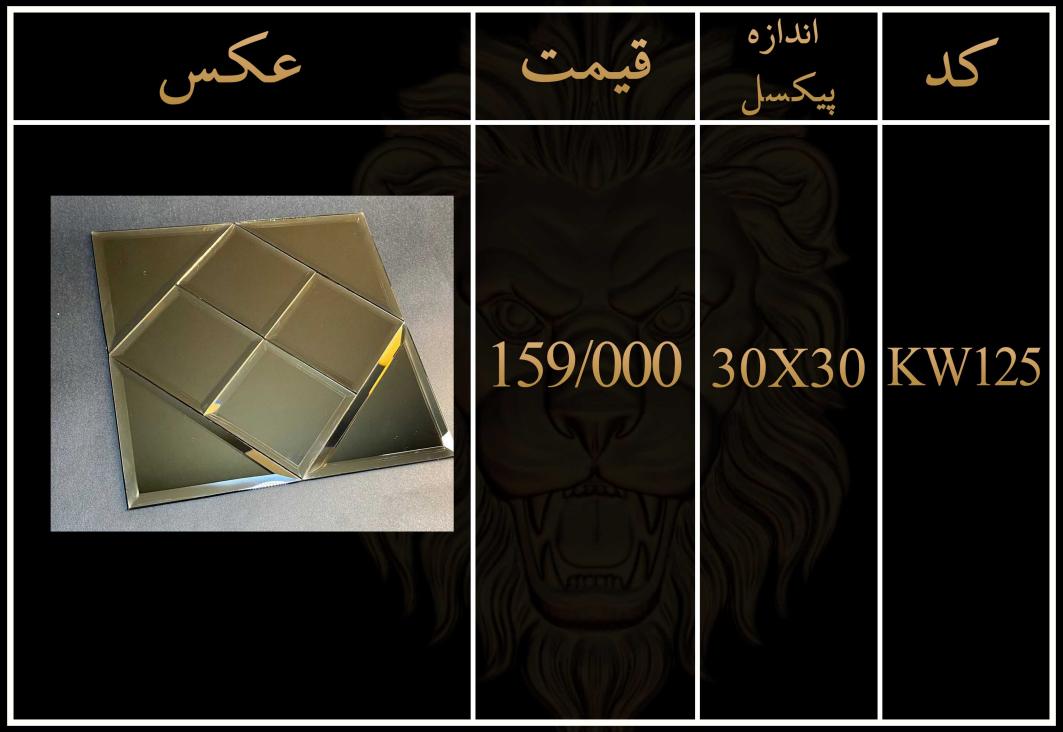

لیست قیمت مصرف کننده تایل های سوپرلوکس شیشه ای پشت چسب دار

۱- تمامی طرح ها قابل تغییر در پیکسل و رنگ میباشد ٢ -قبل از ثبت سفارش حتما استعلام قيمت انجام شود ۳-تمامی کار ها پشت چسب دار میباشند ۴-ابعاد تمامی تایل ها ۲۰۱۰ میباشد ۵-زمان ارسال بین ۵ تا ۷ روز میباشد ۶-تمامی طرح ها در رنگ بندی طلایی،نقره ای، رزگلد و دودی موجود میباشد

٧-ضخامت تایل ها بین ۲ تا ۶ میل میباشند