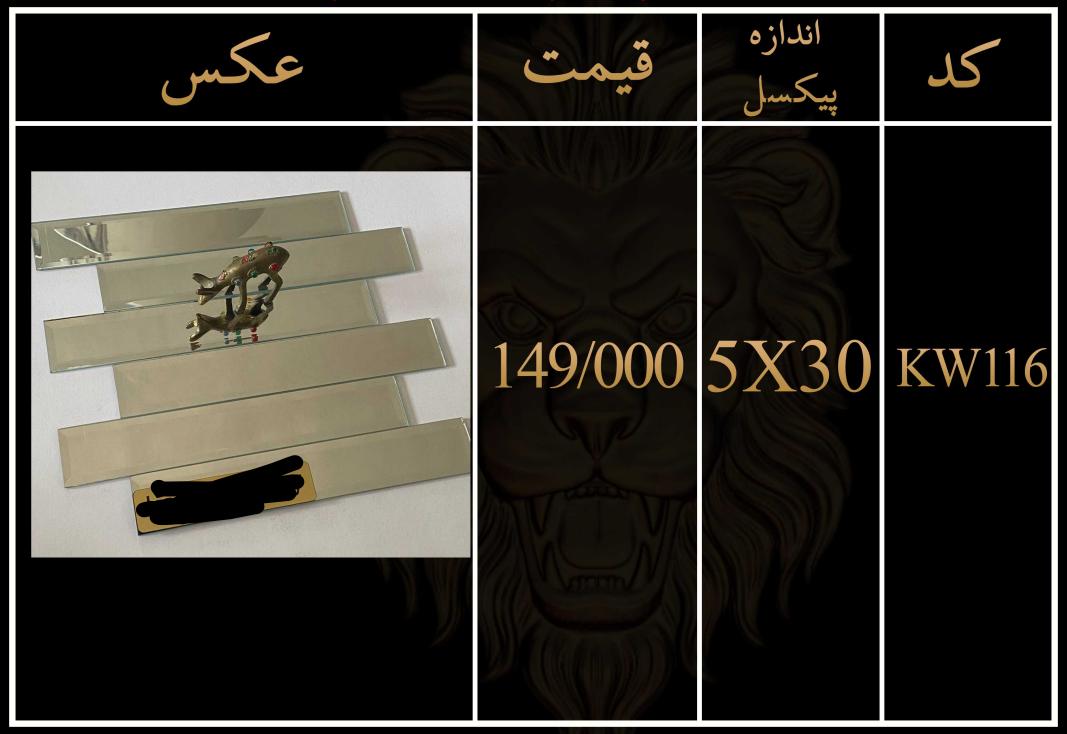

لیست قیمت مصرف کننده تایل های سوپرلوکس شیشه ای پشت چسب دار

۱- تمامی طرح ها قابل تغییر در پیکسل و رنگ میباشد ٢ -قبل از ثبت سفارش حتما استعلام قيمت انجام شود ۳-تمامی کار ها پشت چسب دار میباشند ۴-ابعاد تمامی تایل ها ۲۰۱۰ میباشد ۵-زمان ارسال بین ۵ تا ۷ روز میباشد ۶-تمامی طرح ها در رنگ بندی طلایی،نقره ای، رزگلد و دودی موجود میباشد

٧-ضخامت تایل ها بین ۲ تا ۶ میل میباشند