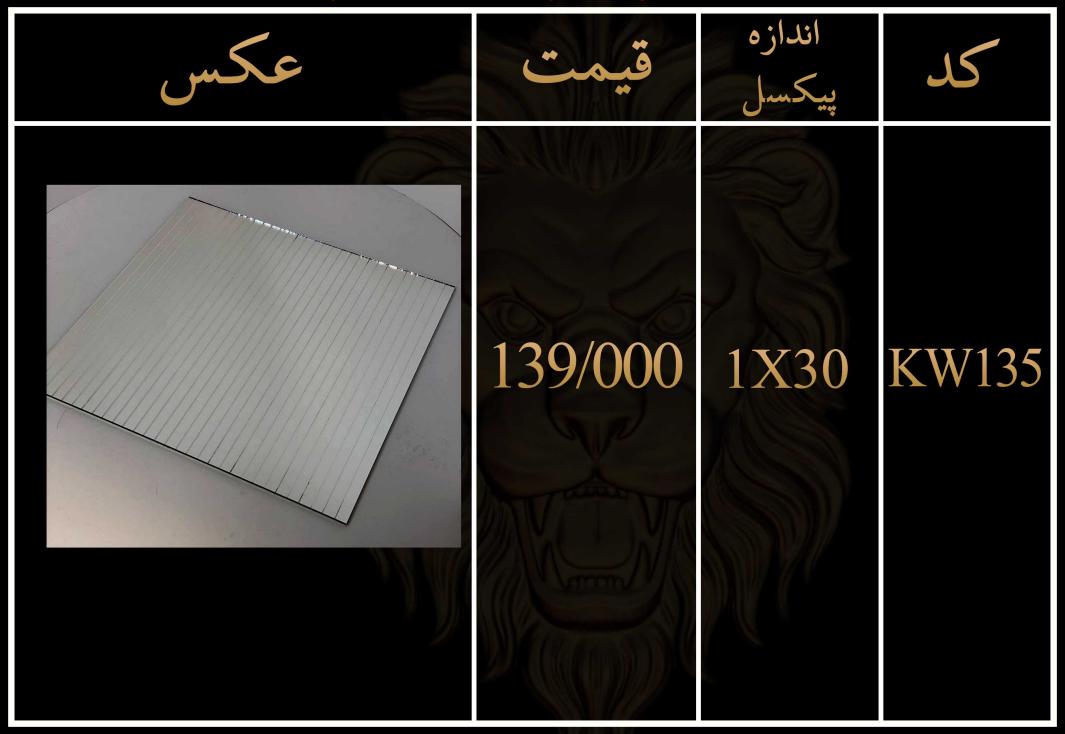

لیست قیمت مصرف کننده تایل های سوپرلوکس شیشه ای پشت چسب دار

۱- تمامی طرح ها قابل تغییر در پیکسل و رنگ میباشد ٢ -قبل از ثبت سفارش حتما استعلام قيمت انجام شود ۳-تمامی کار ها پشت چسب دار میباشند ۴-ابعاد تمامی تایل ها ۲۰۱۰ میباشد ۵-زمان ارسال بین ۵ تا ۷ روز میباشد ۶-تمامی طرح ها در رنگ بندی طلایی،نقره ای، رزگلد و دودی موجود میباشد