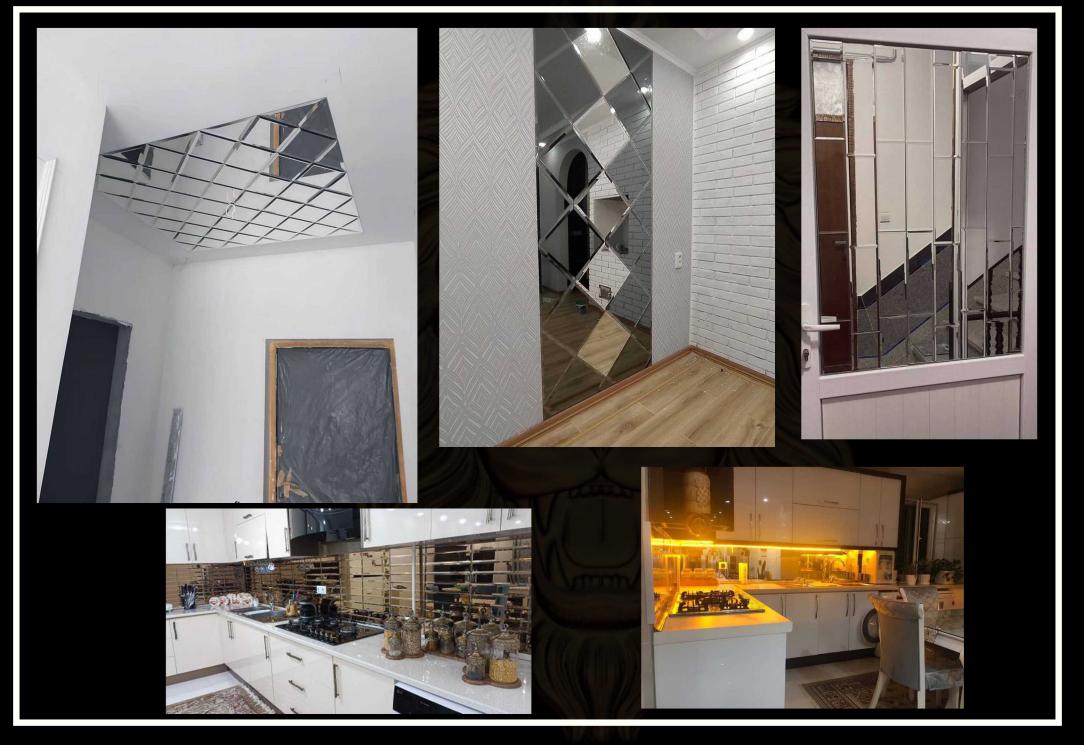

لیست قیمت مصرف کننده تایل های سوپرلوکس شیشه ای پشت چسب دار

۱- تمامی طرح ها قابل تغییر در پیکسل و رنگ میباشد ٢ -قبل از ثبت سفارش حتما استعلام قيمت انجام شود ۳-تمامی کار ها پشت چسب دار میباشند ۴-ابعاد تمامی تایل ها ۲۰۱۰ میباشد ۵-زمان ارسال بین ۵ تا ۷ روز میباشد ۶-تمامی طرح ها در رنگ بندی طلایی،نقره ای، رزگلد و دودی موجود میباشد

٧-ضخامت تایل ها بین ۲ تا ۶ میل میباشند

## چسب محصولات دارای گارانتی

مادام العمر هستند

compressed with PDF Compressor by DLM Infosoft

compressed with PDF Compressor by DLM Infosoft

compressed with PDF Compressor by DLM Infosoft

compressed with PDF Compressor by DLM Infosoft