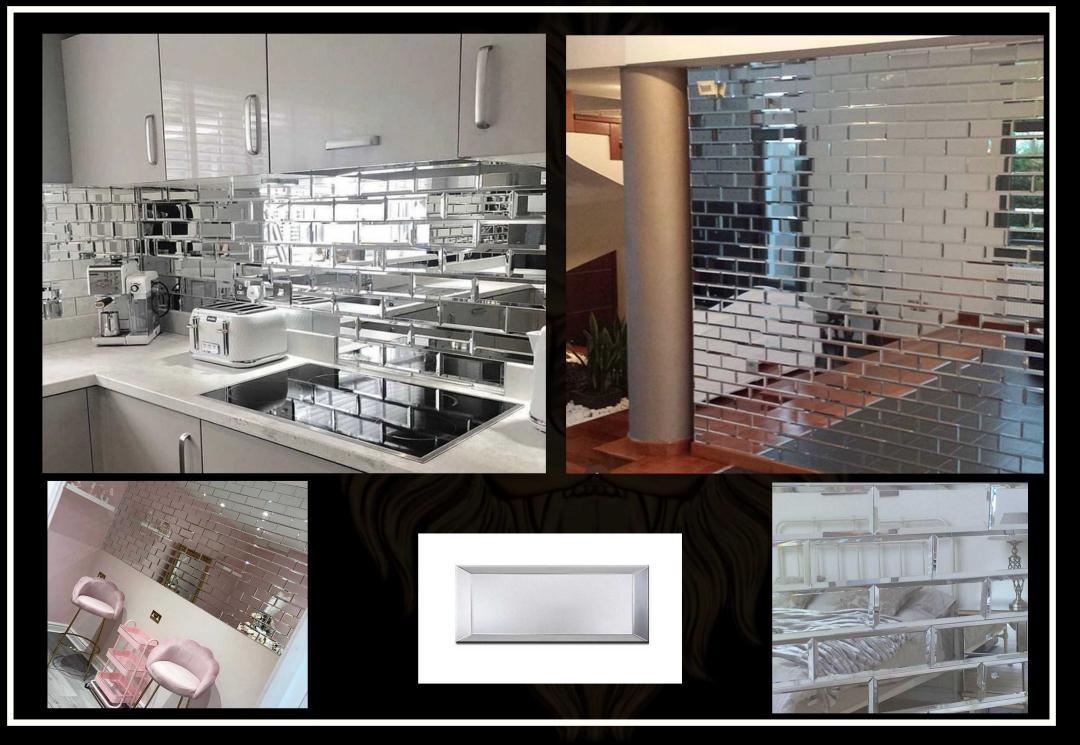

لیست قیمت مصرف کننده تایل های سوپرلوکس شیشه ای پشت چسب دار

۱- تمامی طرح ها قابل تغییر در پیکسل و رنگ میباشد ٢ -قبل از ثبت سفارش حتما استعلام قيمت انجام شود ۳-تمامی کار ها پشت چسب دار میباشند ۴-ابعاد تمامی تایل ها ۲۰۱۰ میباشد ۵-زمان ارسال بین ۵ تا ۷ روز میباشد ۶-تمامی طرح ها در رنگ بندی طلایی،نقره ای، رزگلد و دودی موجود میباشد

٧-ضخامت تایل ها بین ۲ تا ۶ میل میباشند

## چسب محصولات دارای گارانتی

مادام العمر هستند

compressed with PDF Compressor by DLM Infosoft

compressed with PDF Compressor by DLM Infosoft

compressed with PDF Compressor by DLM Infosoft

compressed with PDF Compressor by DLM Infosoft