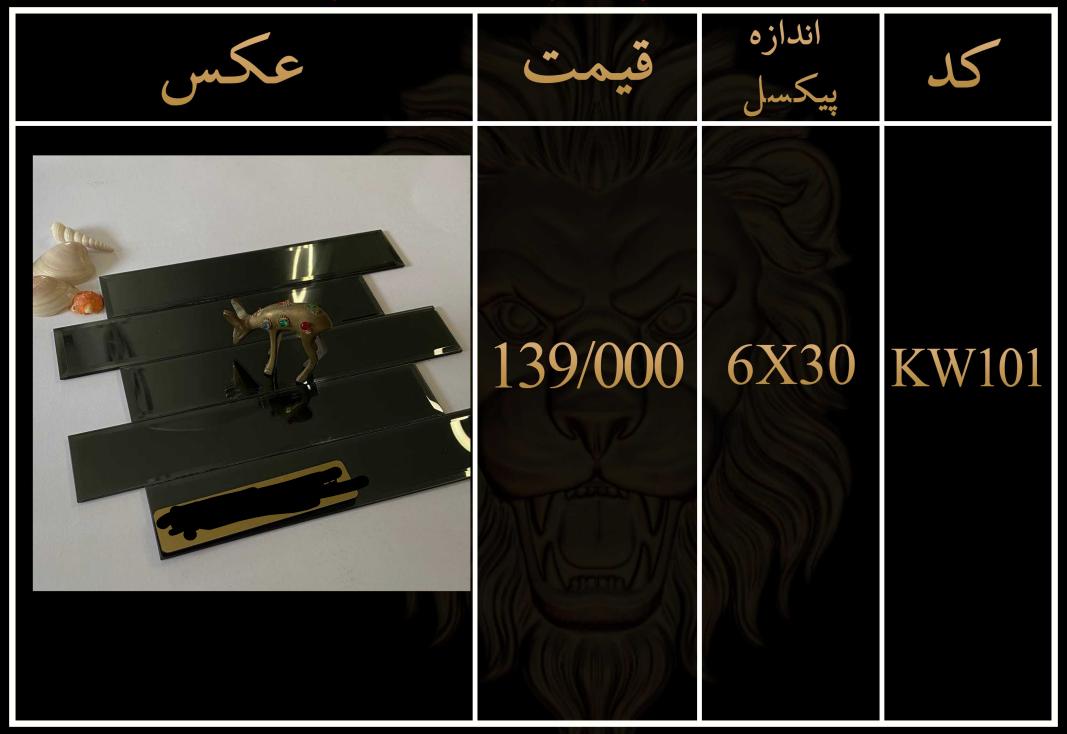

لیست قیمت مصرف کننده تایل های سوپرلوکس شیشه ای پشت چسب دار

۱- تمامی طرح ها قابل تغییر در پیکسل و رنگ میباشد ٢ -قبل از ثبت سفارش حتما استعلام قيمت انجام شود ۳-تمامی کار ها پشت چسب دار میباشند ۴-ابعاد تمامی تایل ها ۲۰۱۰ میباشد ۵-زمان ارسال بین ۵ تا ۷ روز میباشد ۶-تمامی طرح ها در رنگ بندی طلایی،نقره ای، رزگلد و دودی موجود میباشد

٧-ضخامت تایل ها بین ۲ تا ۶ میل میباشند