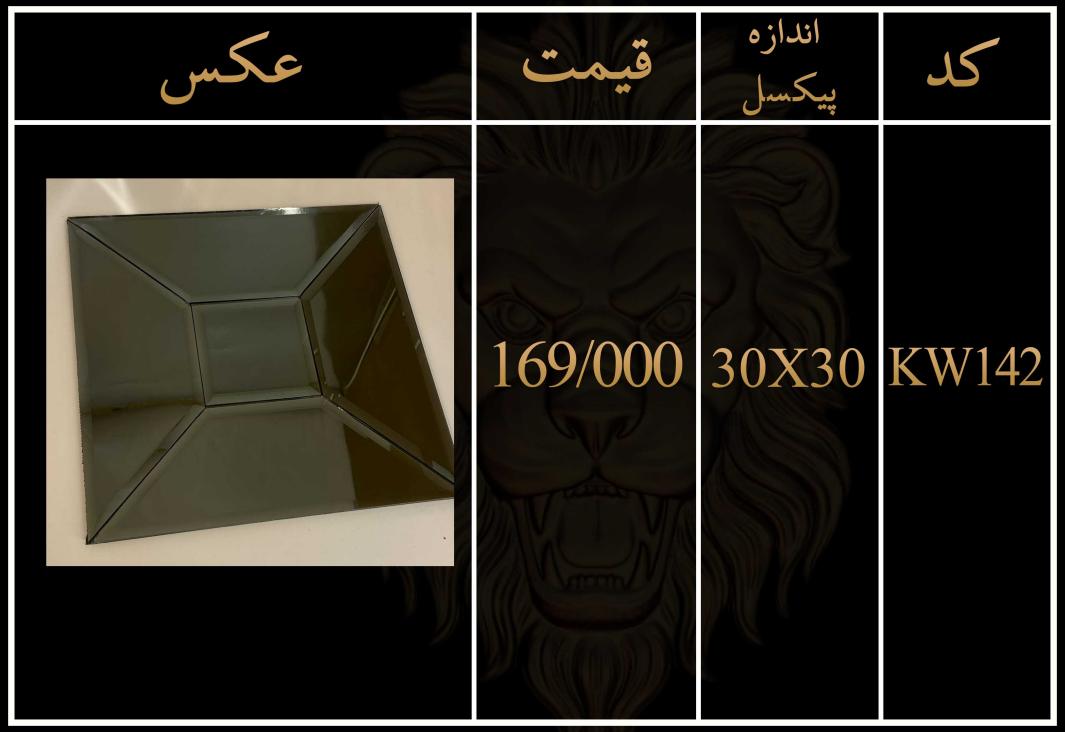

لیست قیمت مصرف کننده تایل های سوپرلوکس شیشه ای پشت چسب دار

۱- تمامی طرح ها قابل تغییر در پیکسل و رنگ میباشد ٢ -قبل از ثبت سفارش حتما استعلام قيمت انجام شود ۳-تمامی کار ها پشت چسب دار میباشند ۴-ابعاد تمامی تایل ها ۲۰۱۰ میباشد ۵-زمان ارسال بین ۵ تا ۷ روز میباشد ۶-تمامی طرح ها در رنگ بندی طلایی،نقره ای، رزگلد و دودی موجود میباشد