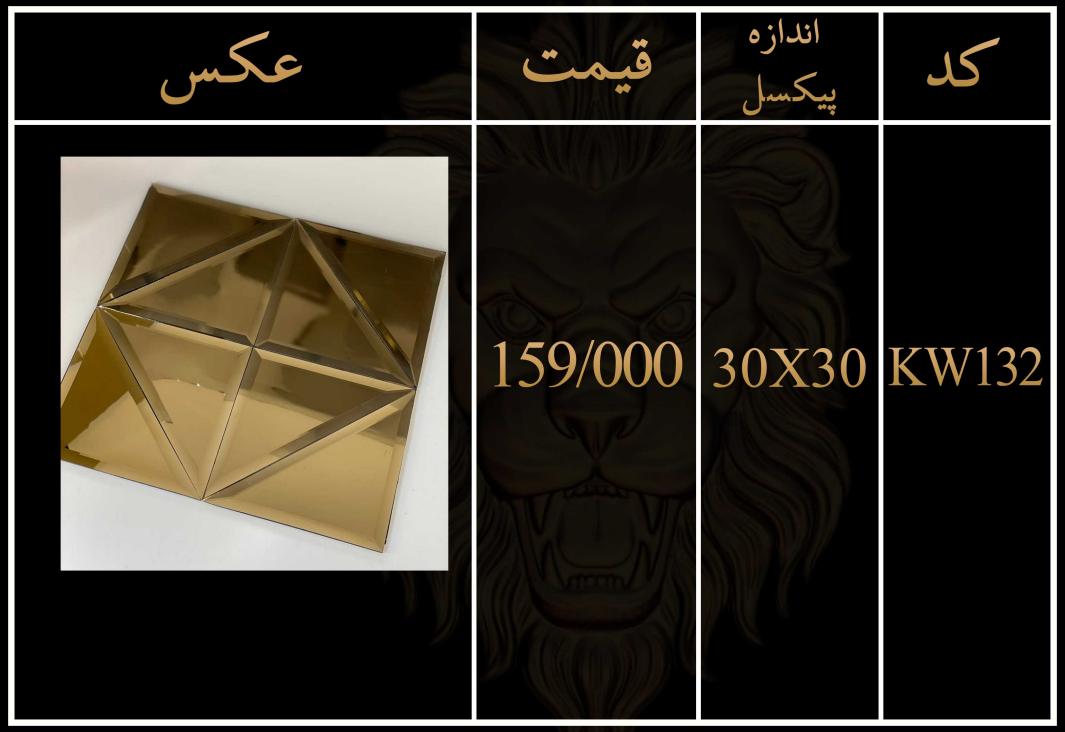

لیست قیمت مصرف کننده تایل های سوپرلوکس شیشه ای پشت چسب دار

۱- تمامی طرح ها قابل تغییر در پیکسل و رنگ میباشد ٢ -قبل از ثبت سفارش حتما استعلام قيمت انجام شود ۳-تمامی کار ها پشت چسب دار میباشند ۴-ابعاد تمامی تایل ها ۲۰۱۰ میباشد ۵-زمان ارسال بین ۵ تا ۷ روز میباشد ۶-تمامی طرح ها در رنگ بندی طلایی،نقره ای، رزگلد و دودی موجود میباشد