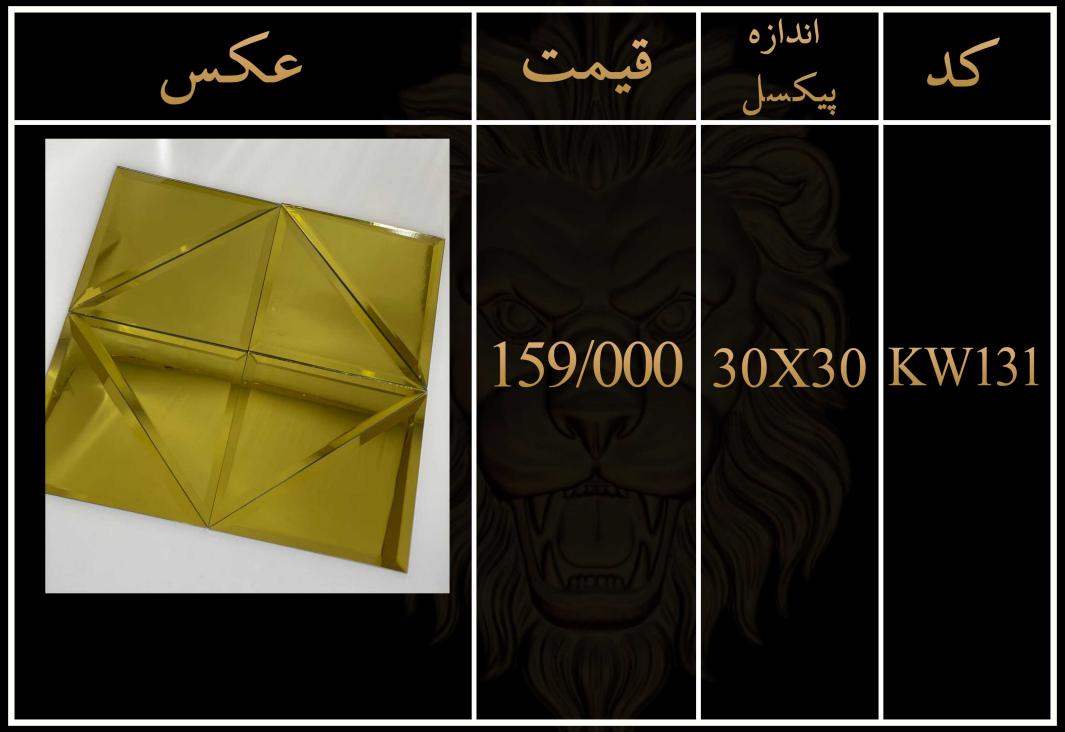

لیست قیمت مصرف کننده تایل های سوپرلوکس شیشه ای پشت چسب دار

۱- تمامی طرح ها قابل تغییر در پیکسل و رنگ میباشد ٢ -قبل از ثبت سفارش حتما استعلام قيمت انجام شود ۳-تمامی کار ها پشت چسب دار میباشند ۴-ابعاد تمامی تایل ها ۲۰۱۰ میباشد ۵-زمان ارسال بین ۵ تا ۷ روز میباشد ۶-تمامی طرح ها در رنگ بندی طلایی،نقره ای، رزگلد و دودی موجود میباشد