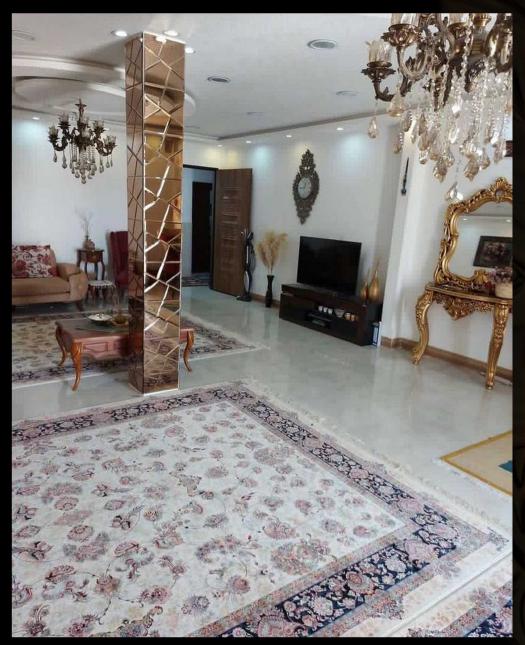

لیست قیمت مصرف کننده تایل های سوپرلوکس شیشه ای پشت چسب دار

۱- تمامی طرح ها قابل تغییر در پیکسل و رنگ میباشد ٢ -قبل از ثبت سفارش حتما استعلام قيمت انجام شود ۳-تمامی کار ها پشت چسب دار میباشند ۴-ابعاد تمامی تایل ها ۲۰۱۰ میباشد ۵-زمان ارسال بین ۵ تا ۷ روز میباشد ۶-تمامی طرح ها در رنگ بندی طلایی،نقره ای، رزگلد و دودی موجود میباشد

٧-ضخامت تایل ها بین ۲ تا ۶ میل میباشند

## چسب محصولات دارای گارانتی

مادام العمر هستند

compressed with PDF Compressor by DLM Infosoft

compressed with PDF Compressor by DLM Infosoft

compressed with PDF Compressor by DLM Infosoft

compressed with PDF Compressor by DLM Infosoft