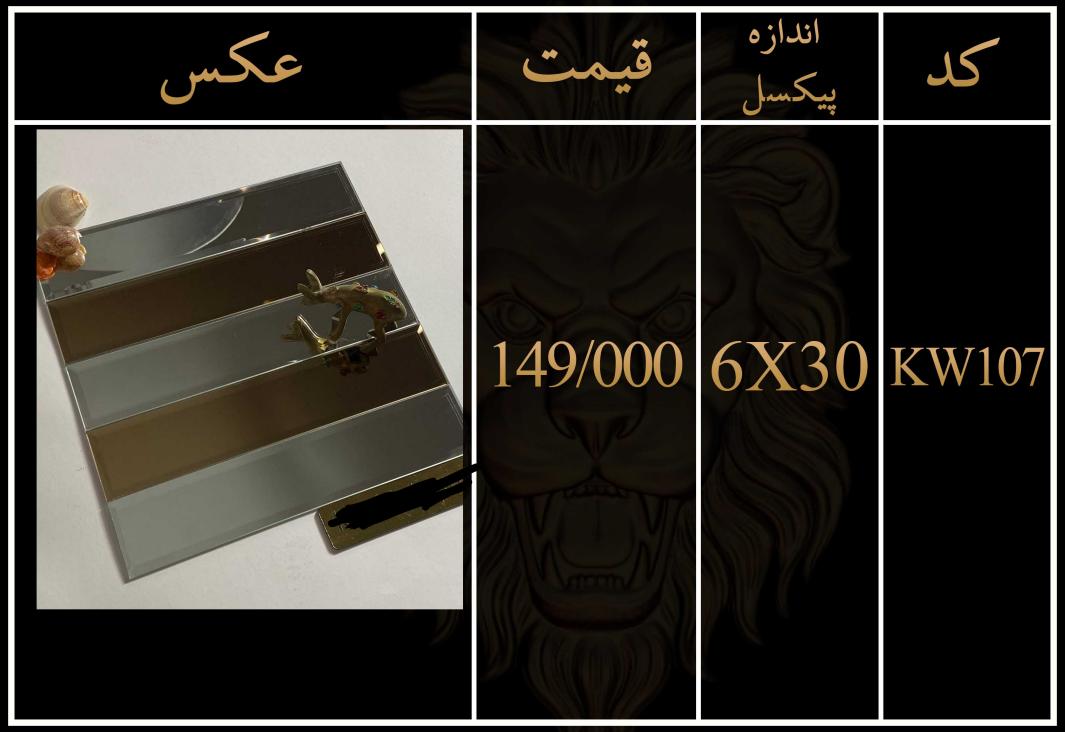

لیست قیمت مصرف کننده تایل های سوپرلوکس شیشه ای پشت چسب دار

۱- تمامی طرح ها قابل تغییر در پیکسل و رنگ میباشد ٢ -قبل از ثبت سفارش حتما استعلام قيمت انجام شود ۳-تمامی کار ها پشت چسب دار میباشند ۴-ابعاد تمامی تایل ها ۲۰۱۰ میباشد ۵-زمان ارسال بین ۵ تا ۷ روز میباشد ۶-تمامی طرح ها در رنگ بندی طلایی،نقره ای، رزگلد و دودی موجود میباشد

٧-ضخامت تایل ها بین ۲ تا ۶ میل میباشند