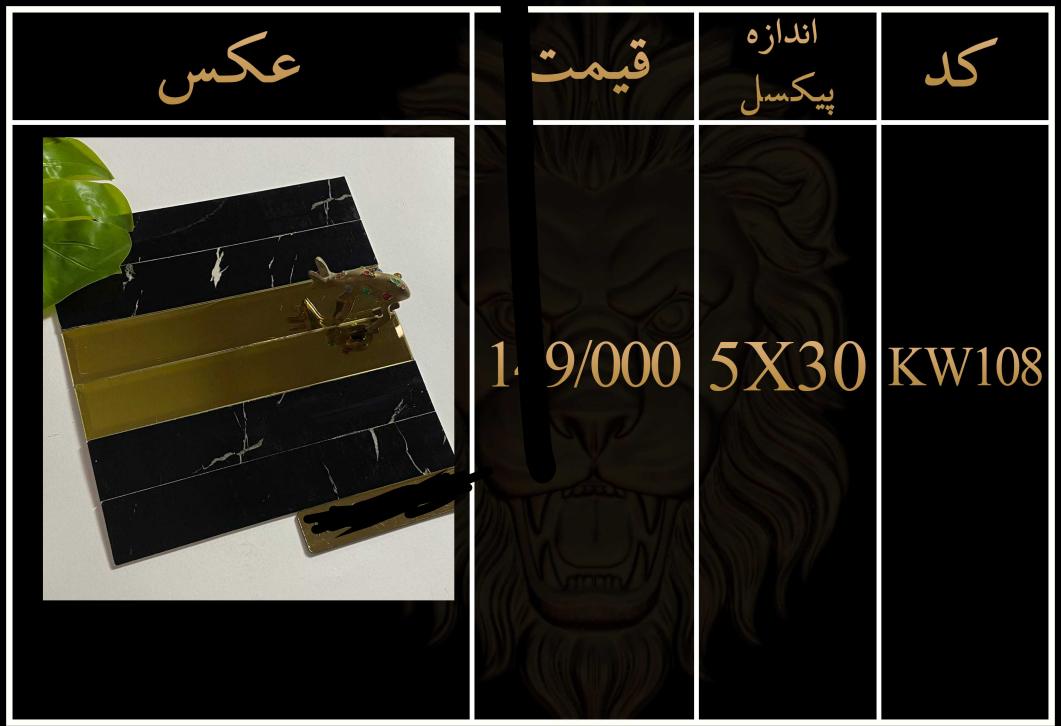

لیست قیمت مصرف کننده تایل های سوپرلوکس شیشه ای پشت چسب دار

۱- تمامی طرح ها قابل تغییر در پیکسل و رنگ میباشد ٢ -قبل از ثبت سفارش حتما استعلام قيمت انجام شود ۳-تمامی کار ها پشت چسب دار میباشند ۴-ابعاد تمامی تایل ها ۲۰۱۰ میباشد ۵-زمان ارسال بین ۵ تا ۷ روز میباشد ۶-تمامی طرح ها در رنگ بندی طلایی،نقره ای، رزگلد و دودی موجود میباشد

٧-ضخامت تایل ها بین ۲ تا ۶ میل میباشند