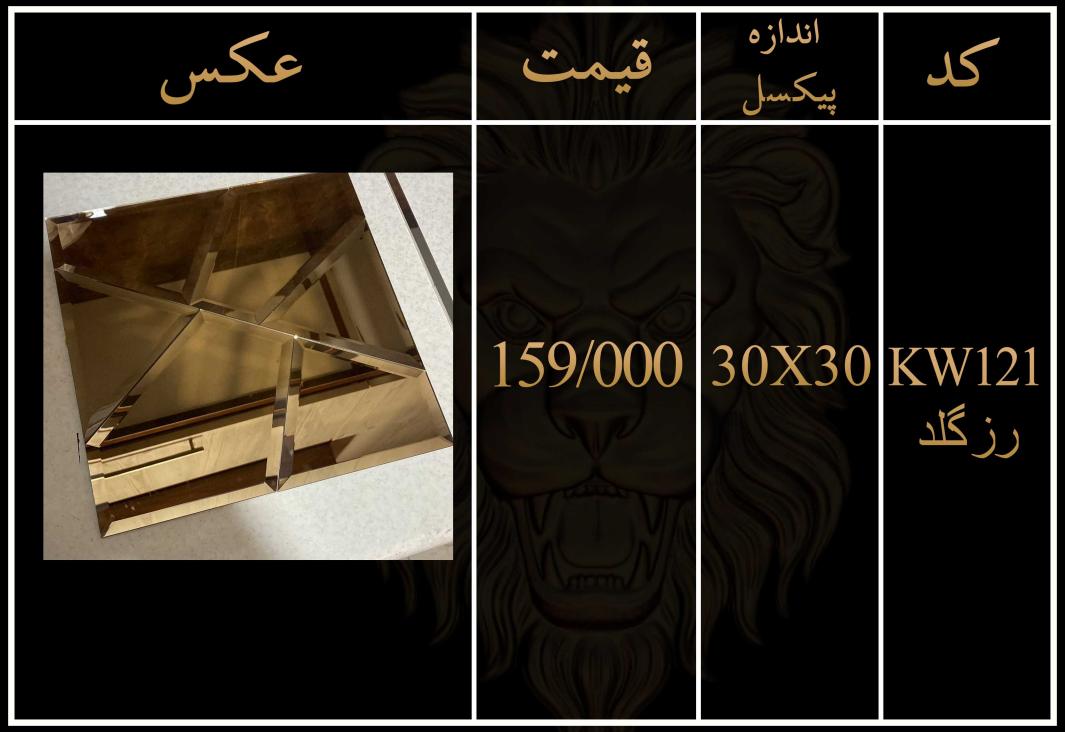

لیست قیمت مصرف کننده تایل های سوپرلوکس شیشه ای پشت چسب دار

۱- تمامی طرح ها قابل تغییر در پیکسل و رنگ میباشد ٢ -قبل از ثبت سفارش حتما استعلام قيمت انجام شود ۳-تمامی کار ها پشت چسب دار میباشند ۴-ابعاد تمامی تایل ها ۲۰۱۰ میباشد ۵-زمان ارسال بین ۵ تا ۷ روز میباشد ۶-تمامی طرح ها در رنگ بندی طلایی،نقره ای، رزگلد و دودی موجود میباشد