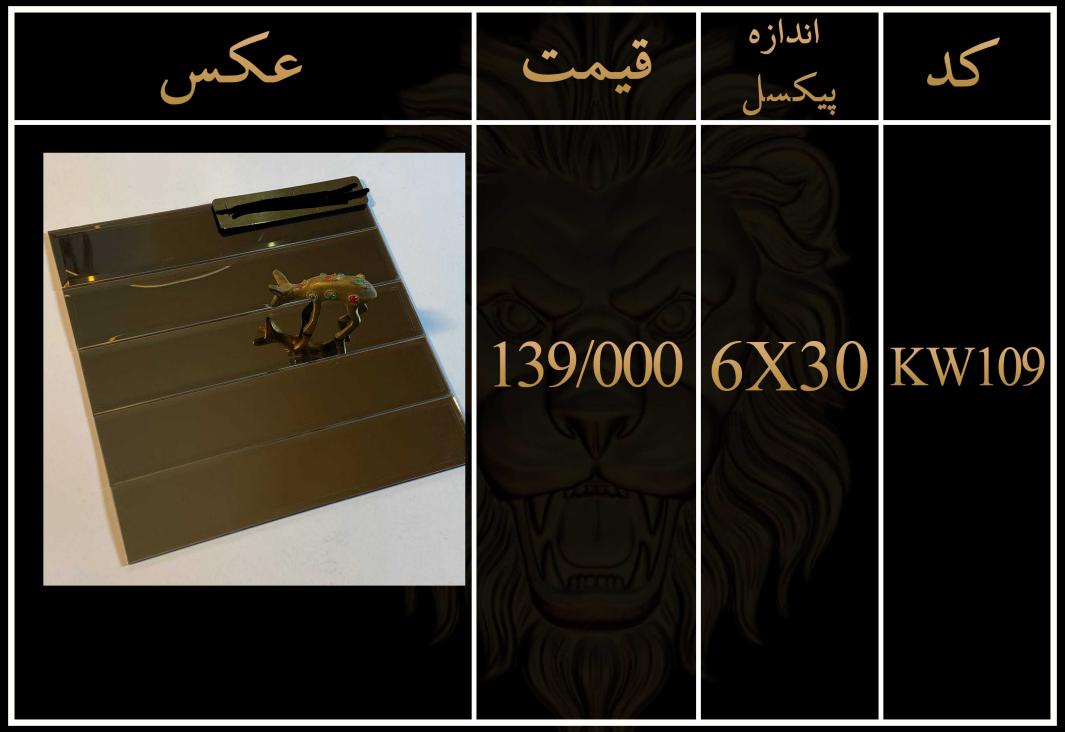

لیست قیمت مصرف کننده تایل های سوپرلوکس شیشه ای پشت چسب دار

۱- تمامی طرح ها قابل تغییر در پیکسل و رنگ میباشد ٢ -قبل از ثبت سفارش حتما استعلام قيمت انجام شود ۳-تمامی کار ها پشت چسب دار میباشند ۴-ابعاد تمامی تایل ها ۲۰۱۰ میباشد ۵-زمان ارسال بین ۵ تا ۷ روز میباشد ۶-تمامی طرح ها در رنگ بندی طلایی،نقره ای، رزگلد و دودی موجود میباشد