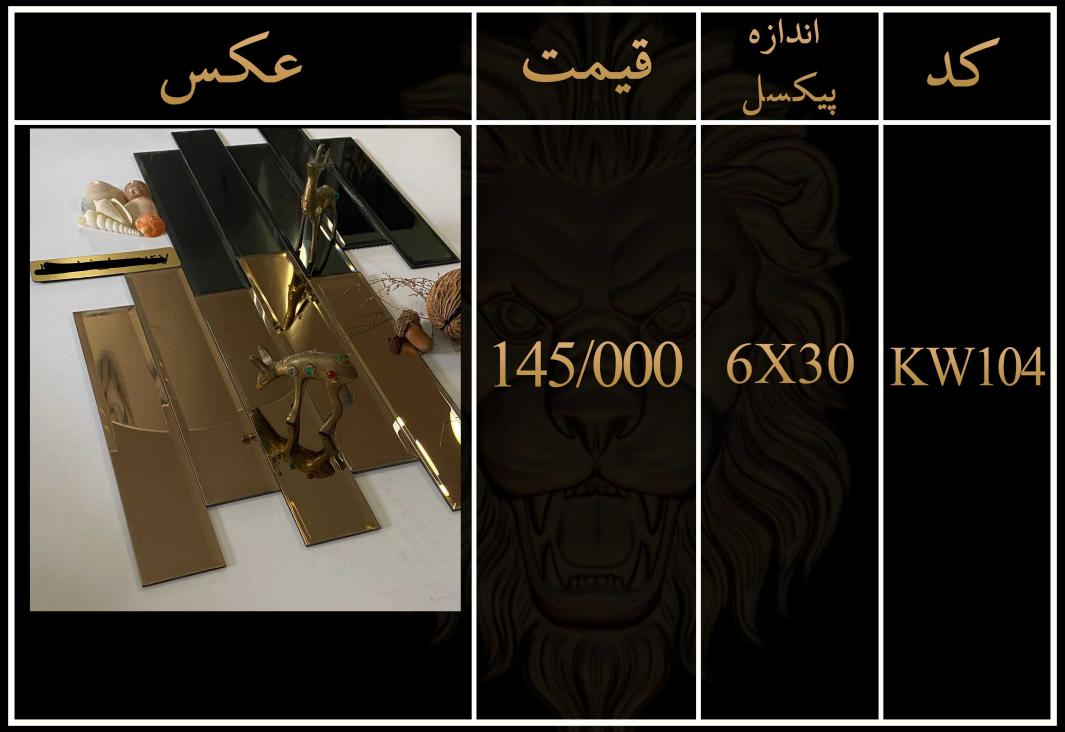

لیست قیمت مصرف کننده تایل های سوپرلوکس شیشه ای پشت چسب دار

۱- تمامی طرح ها قابل تغییر در پیکسل و رنگ میباشد ٢ -قبل از ثبت سفارش حتما استعلام قيمت انجام شود ۳-تمامی کار ها پشت چسب دار میباشند ۴-ابعاد تمامی تایل ها ۲۰۱۰ میباشد ۵-زمان ارسال بین ۵ تا ۷ روز میباشد ۶-تمامی طرح ها در رنگ بندی طلایی،نقره ای، رزگلد و دودی موجود میباشد

٧-ضخامت تایل ها بین ۲ تا ۶ میل میباشند