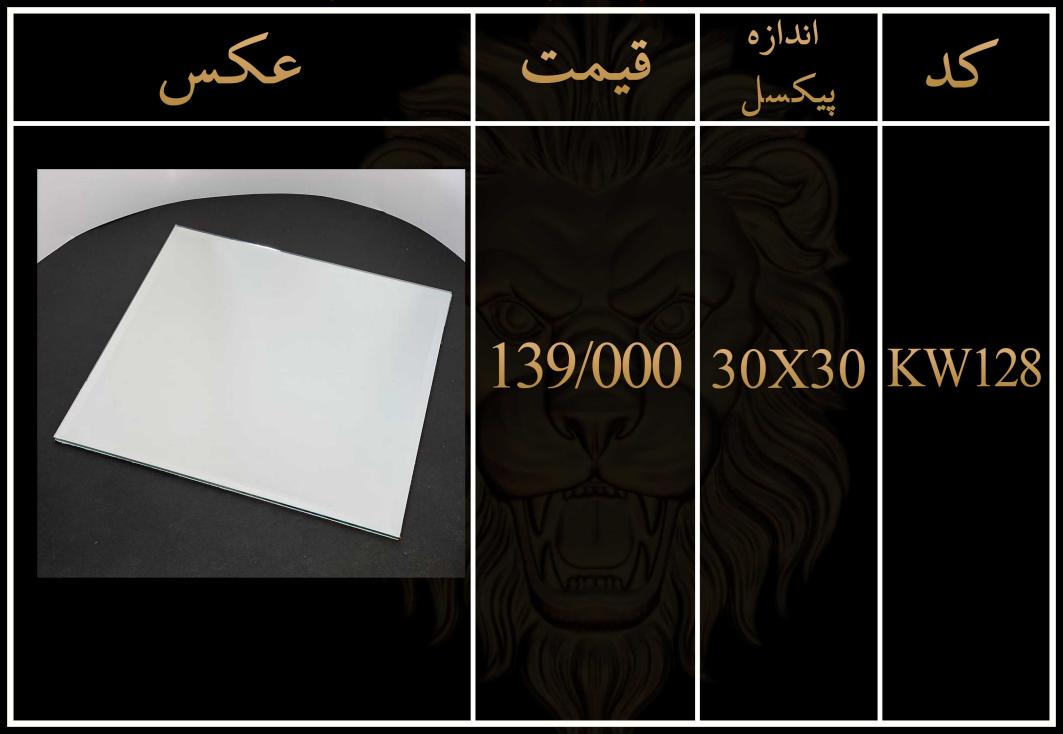

لیست قیمت مصرف کننده تایل های سوپرلوکس شیشه ای پشت چسب دار

۱- تمامی طرح ها قابل تغییر در پیکسل و رنگ میباشد ٢ -قبل از ثبت سفارش حتما استعلام قيمت انجام شود ۳-تمامی کار ها پشت چسب دار میباشند ۴-ابعاد تمامی تایل ها ۲۰۱۰ میباشد ۵-زمان ارسال بین ۵ تا ۷ روز میباشد ۶-تمامی طرح ها در رنگ بندی طلایی،نقره ای، رزگلد و دودی موجود میباشد

٧-ضخامت تایل ها بین ۲ تا ۶ میل میباشند