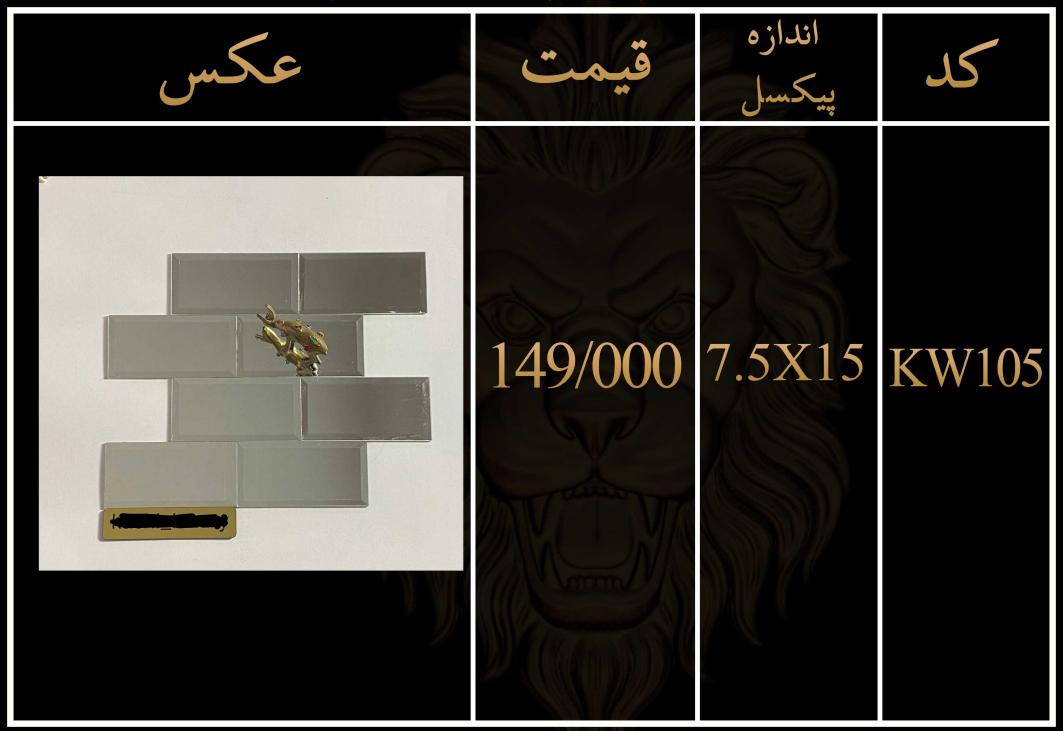

لیست قیمت مصرف کننده تایل های سوپرلوکس شیشه ای پشت چسب دار

۱- تمامی طرح ها قابل تغییر در پیکسل و رنگ میباشد ٢ -قبل از ثبت سفارش حتما استعلام قيمت انجام شود ۳-تمامی کار ها پشت چسب دار میباشند ۴-ابعاد تمامی تایل ها ۲۰۱۰ میباشد ۵-زمان ارسال بین ۵ تا ۷ روز میباشد ۶-تمامی طرح ها در رنگ بندی طلایی،نقره ای، رزگلد و دودی موجود میباشد

٧-ضخامت تایل ها بین ۲ تا ۶ میل میباشند