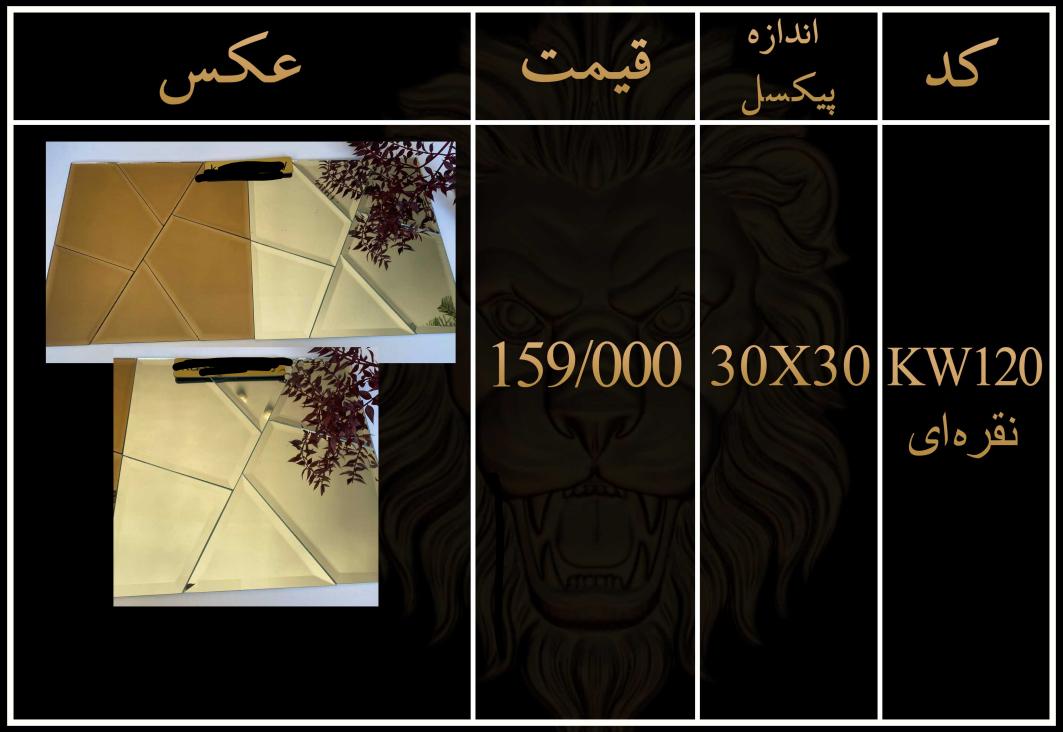

لیست قیمت مصرف کننده تایل های سوپرلوکس شیشه ای پشت چسب دار

۱- تمامی طرح ها قابل تغییر در پیکسل و رنگ میباشد ٢ -قبل از ثبت سفارش حتما استعلام قيمت انجام شود ۳-تمامی کار ها پشت چسب دار میباشند ۴-ابعاد تمامی تایل ها ۲۰۱۰ میباشد ۵-زمان ارسال بین ۵ تا ۷ روز میباشد ۶-تمامی طرح ها در رنگ بندی طلایی،نقره ای، رزگلد و دودی موجود میباشد