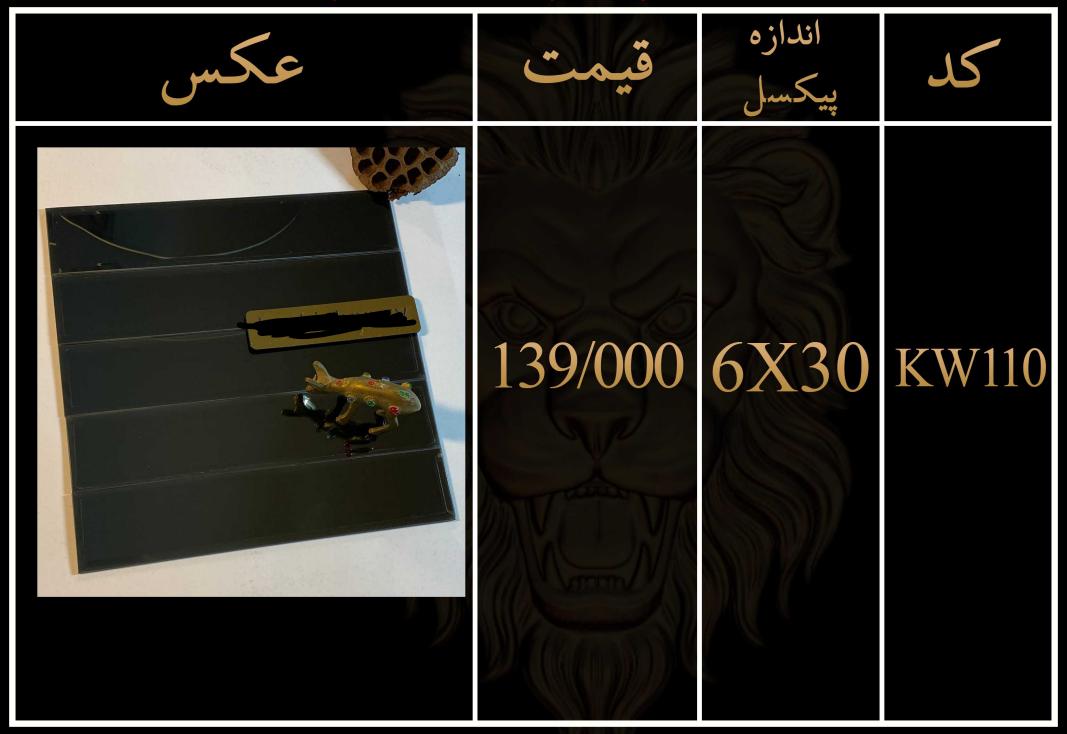

لیست قیمت مصرف کننده تایل های سوپرلوکس شیشه ای پشت چسب دار

۱- تمامی طرح ها قابل تغییر در پیکسل و رنگ میباشد ٢ -قبل از ثبت سفارش حتما استعلام قيمت انجام شود ۳-تمامی کار ها پشت چسب دار میباشند ۴-ابعاد تمامی تایل ها ۲۰۱۰ میباشد ۵-زمان ارسال بین ۵ تا ۷ روز میباشد ۶-تمامی طرح ها در رنگ بندی طلایی،نقره ای، رزگلد و دودی موجود میباشد