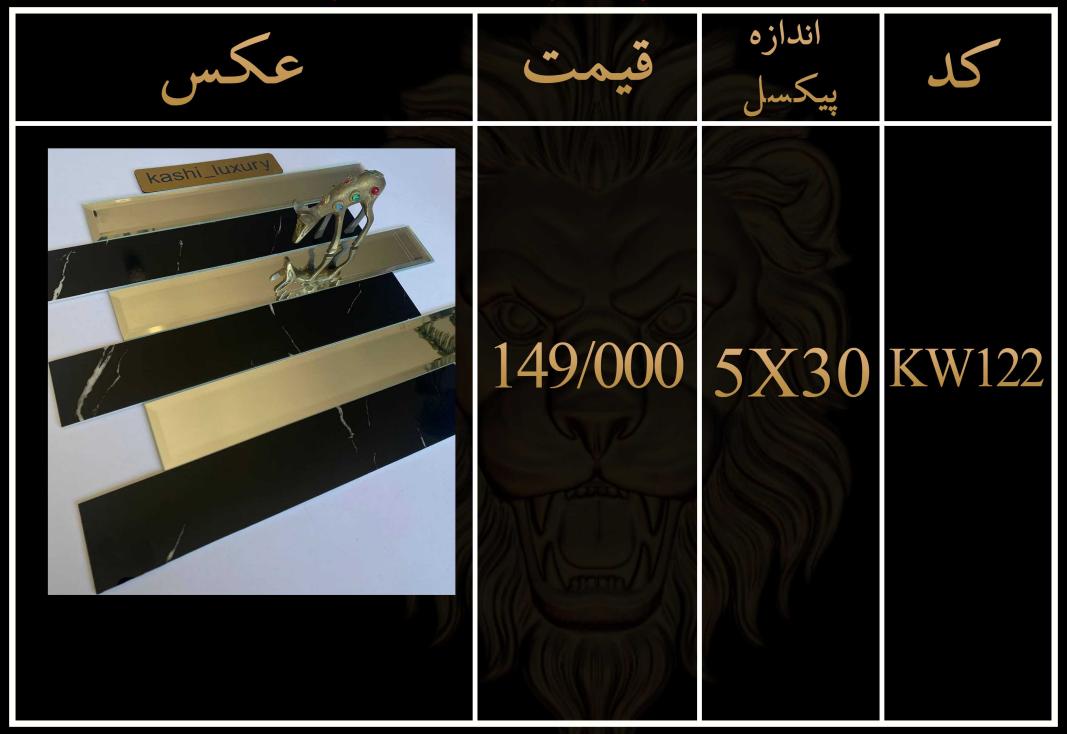

لیست قیمت مصرف کننده تایل های سوپرلوکس شیشه ای پشت چسب دار

۱- تمامی طرح ها قابل تغییر در پیکسل و رنگ میباشد ٢ -قبل از ثبت سفارش حتما استعلام قيمت انجام شود ۳-تمامی کار ها پشت چسب دار میباشند ۴-ابعاد تمامی تایل ها ۲۰۱۰ میباشد ۵-زمان ارسال بین ۵ تا ۷ روز میباشد ۶-تمامی طرح ها در رنگ بندی طلایی،نقره ای، رزگلد و دودی موجود میباشد