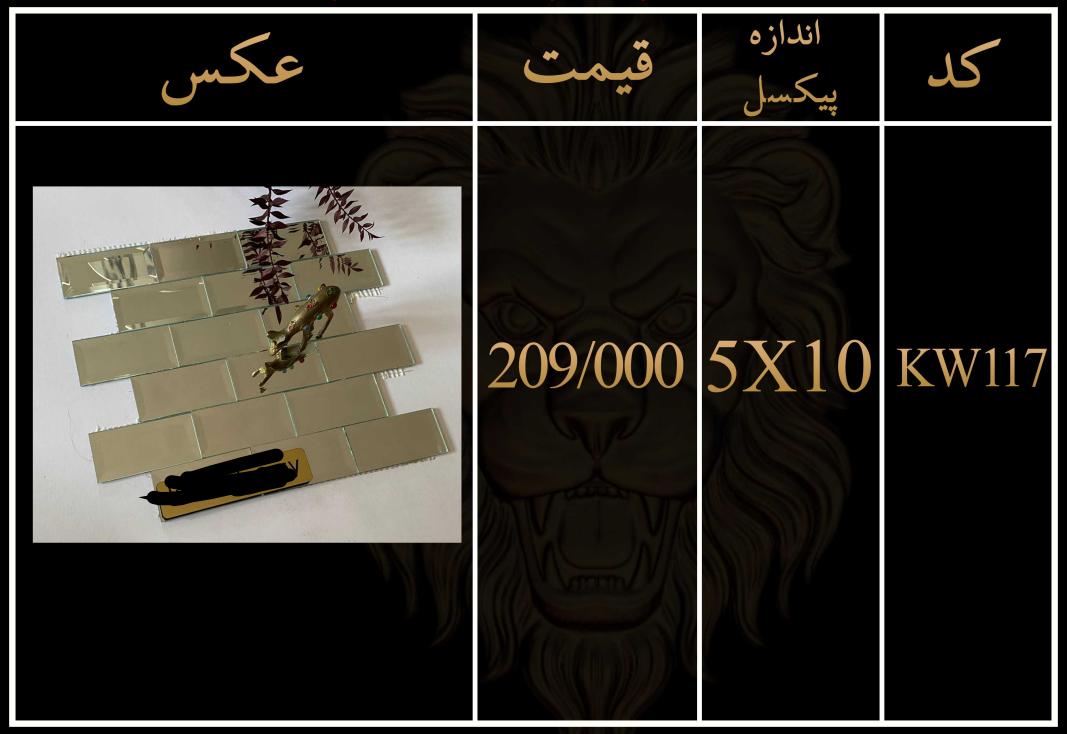

لیست قیمت مصرف کننده تایل های سوپرلوکس شیشه ای پشت چسب دار

۱- تمامی طرح ها قابل تغییر در پیکسل و رنگ میباشد ٢ -قبل از ثبت سفارش حتما استعلام قيمت انجام شود ۳-تمامی کار ها پشت چسب دار میباشند ۴-ابعاد تمامی تایل ها ۲۰۱۰ میباشد ۵-زمان ارسال بین ۵ تا ۷ روز میباشد ۶-تمامی طرح ها در رنگ بندی طلایی،نقره ای، رزگلد و دودی موجود میباشد