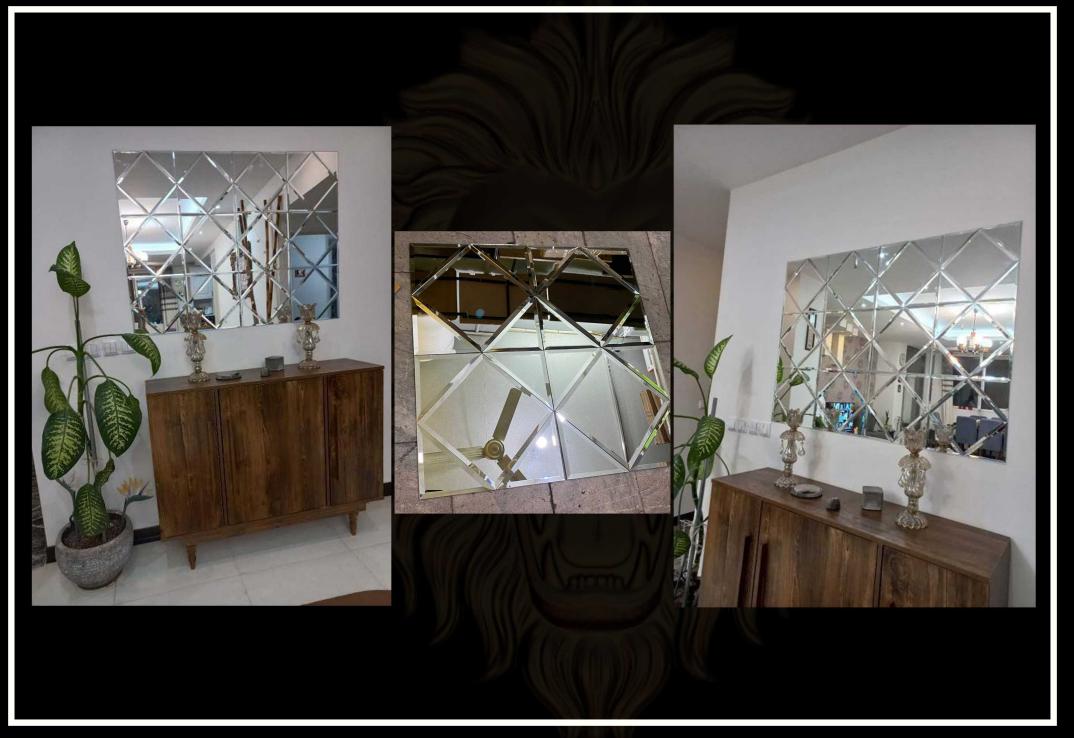

لیست قیمت مصرف کننده تایل های سوپرلوکس شیشه ای پشت چسب دار

۱- تمامی طرح ها قابل تغییر در پیکسل و رنگ میباشد ٢ -قبل از ثبت سفارش حتما استعلام قيمت انجام شود ۳-تمامی کار ها پشت چسب دار میباشند ۴-ابعاد تمامی تایل ها ۲۰۱۰ میباشد ۵-زمان ارسال بین ۵ تا ۷ روز میباشد ۶-تمامی طرح ها در رنگ بندی طلایی،نقره ای، رزگلد و دودی موجود میباشد

٧-ضخامت تایل ها بین ۲ تا ۶ میل میباشند

## چسب محصولات دارای گارانتی

مادام العمر هستند

compressed with PDF Compressor by DLM Infosoft

compressed with PDF Compressor by DLM Infosoft

compressed with PDF Compressor by DLM Infosoft

compressed with PDF Compressor by DLM Infosoft