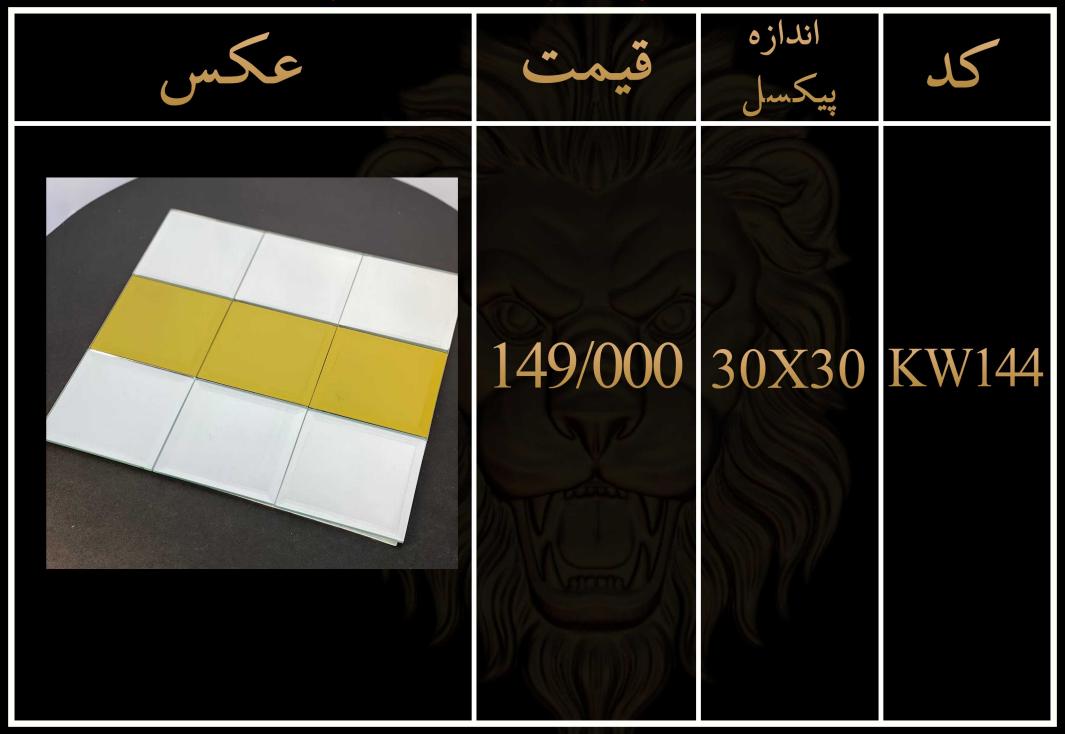

لیست قیمت مصرف کننده تایل های سوپرلوکس شیشه ای پشت چسب دار

۱- تمامی طرح ها قابل تغییر در پیکسل و رنگ میباشد ٢ -قبل از ثبت سفارش حتما استعلام قيمت انجام شود ۳-تمامی کار ها پشت چسب دار میباشند ۴-ابعاد تمامی تایل ها ۲۰۱۰ میباشد ۵-زمان ارسال بین ۵ تا ۷ روز میباشد ۶-تمامی طرح ها در رنگ بندی طلایی،نقره ای، رزگلد و دودی موجود میباشد