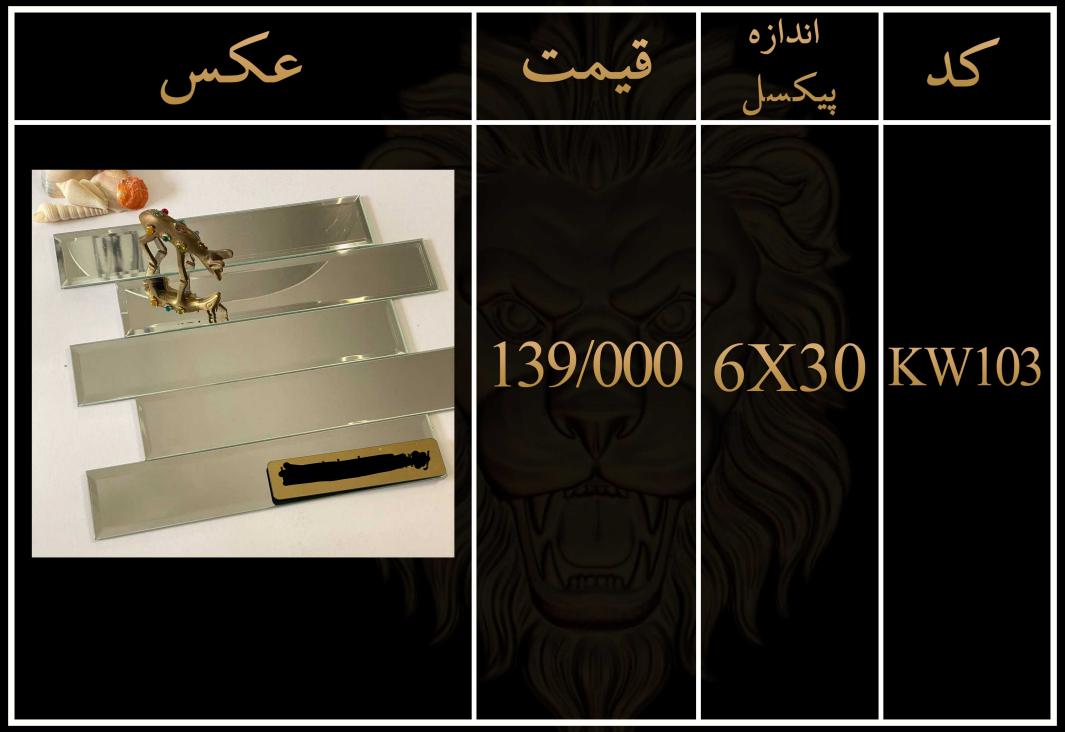

لیست قیمت مصرف کننده تایل های سوپرلوکس شیشه ای پشت چسب دار

۱- تمامی طرح ها قابل تغییر در پیکسل و رنگ میباشد ٢ -قبل از ثبت سفارش حتما استعلام قيمت انجام شود ۳-تمامی کار ها پشت چسب دار میباشند ۴-ابعاد تمامی تایل ها ۲۰۱۰ میباشد ۵-زمان ارسال بین ۵ تا ۷ روز میباشد ۶-تمامی طرح ها در رنگ بندی طلایی،نقره ای، رزگلد و دودی موجود میباشد

٧-ضخامت تایل ها بین ۲ تا ۶ میل میباشند