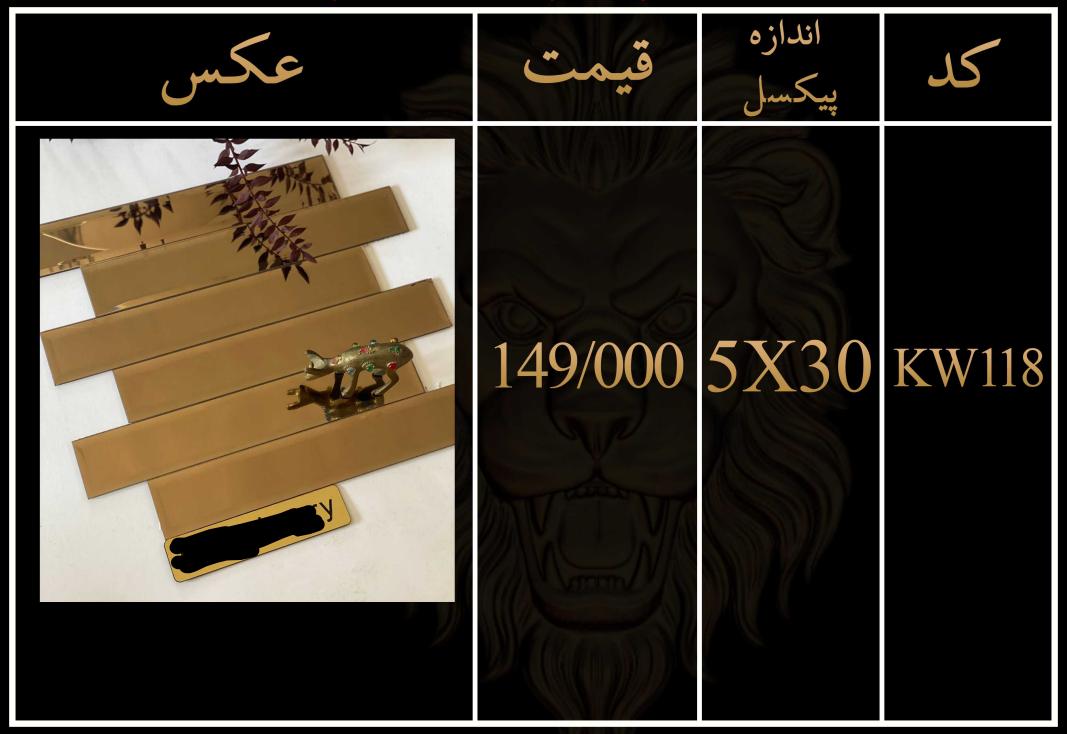

لیست قیمت مصرف کننده تایل های سوپرلوکس شیشه ای پشت چسب دار

۱- تمامی طرح ها قابل تغییر در پیکسل و رنگ میباشد ٢ -قبل از ثبت سفارش حتما استعلام قيمت انجام شود ۳-تمامی کار ها پشت چسب دار میباشند ۴-ابعاد تمامی تایل ها ۲۰۱۰ میباشد ۵-زمان ارسال بین ۵ تا ۷ روز میباشد ۶-تمامی طرح ها در رنگ بندی طلایی،نقره ای، رزگلد و دودی موجود میباشد