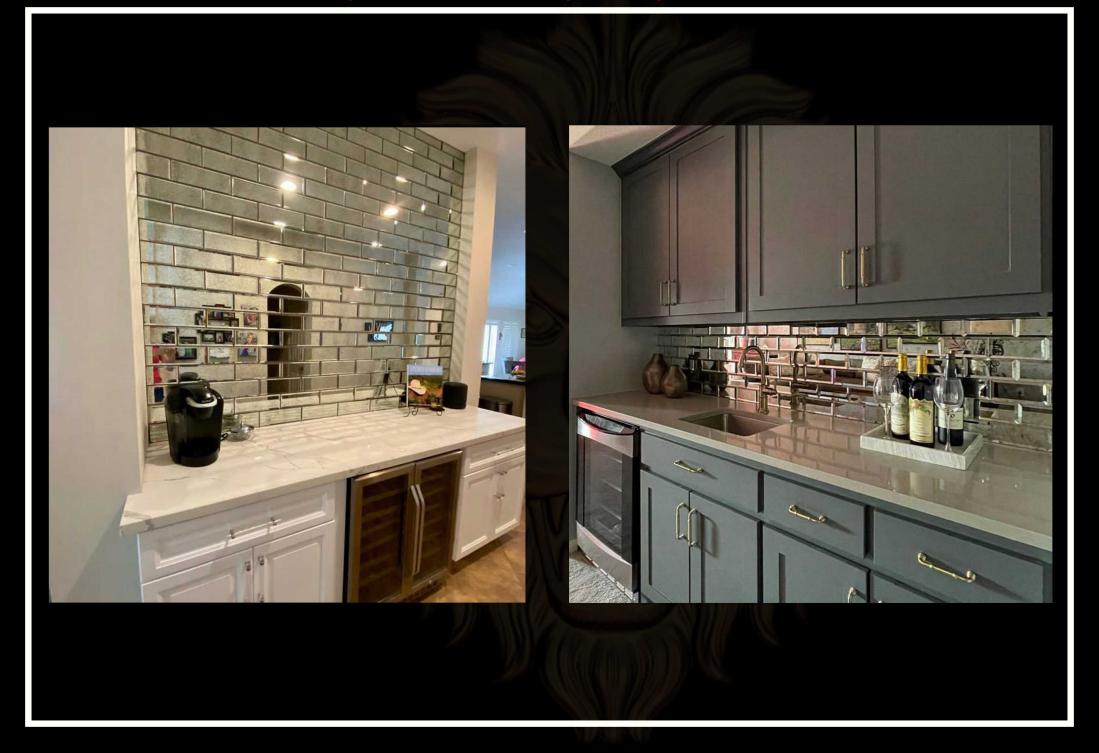

لیست قیمت مصرف کننده تایل های سوپرلوکس شیشه ای پشت چسب دار

۱- تمامی طرح ها قابل تغییر در پیکسل و رنگ میباشد ٢ -قبل از ثبت سفارش حتما استعلام قيمت انجام شود ۳-تمامی کار ها پشت چسب دار میباشند ۴-ابعاد تمامی تایل ها ۲۰۱۰ میباشد ۵-زمان ارسال بین ۵ تا ۷ روز میباشد ۶-تمامی طرح ها در رنگ بندی طلایی،نقره ای، رزگلد و دودی موجود میباشد

٧-ضخامت تایل ها بین ۲ تا ۶ میل میباشند

## چسب محصولات دارای گارانتی

مادام العمر هستند

compressed with PDF Compressor by DLM Infosoft

compressed with PDF Compressor by DLM Infosoft

compressed with PDF Compressor by DLM Infosoft

compressed with PDF Compressor by DLM Infosoft