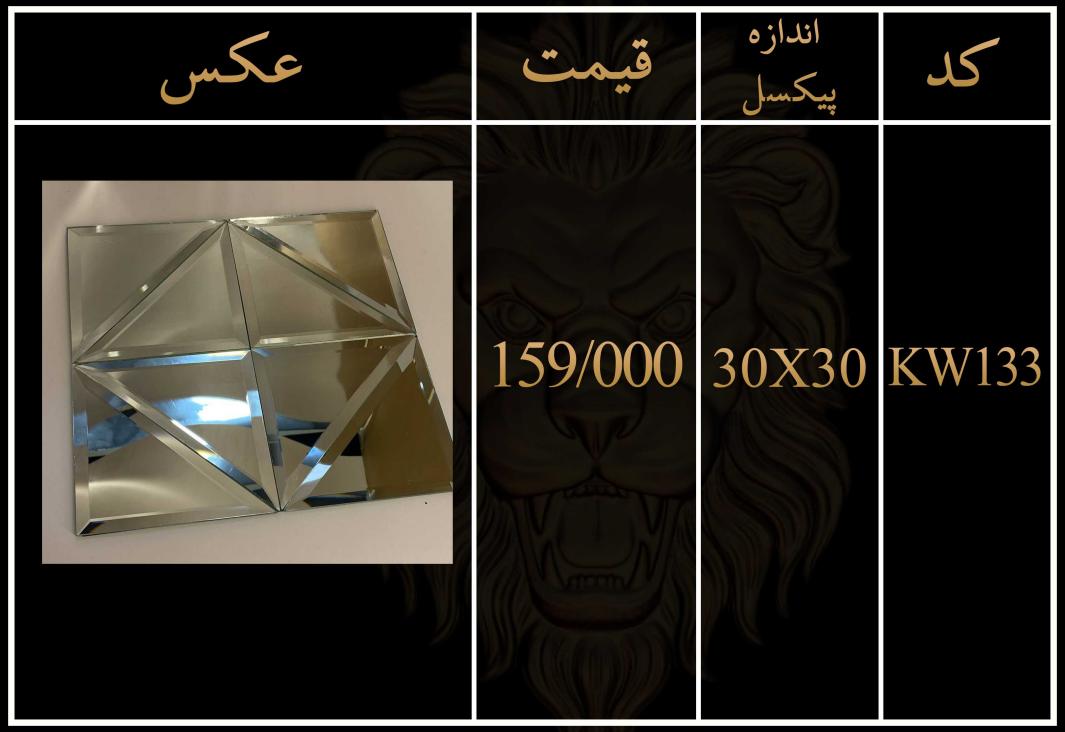

لیست قیمت مصرف کننده تایل های سوپرلوکس شیشه ای پشت چسب دار

۱- تمامی طرح ها قابل تغییر در پیکسل و رنگ میباشد ٢ -قبل از ثبت سفارش حتما استعلام قيمت انجام شود ۳-تمامی کار ها پشت چسب دار میباشند ۴-ابعاد تمامی تایل ها ۲۰۱۰ میباشد ۵-زمان ارسال بین ۵ تا ۷ روز میباشد ۶-تمامی طرح ها در رنگ بندی طلایی،نقره ای، رزگلد و دودی موجود میباشد