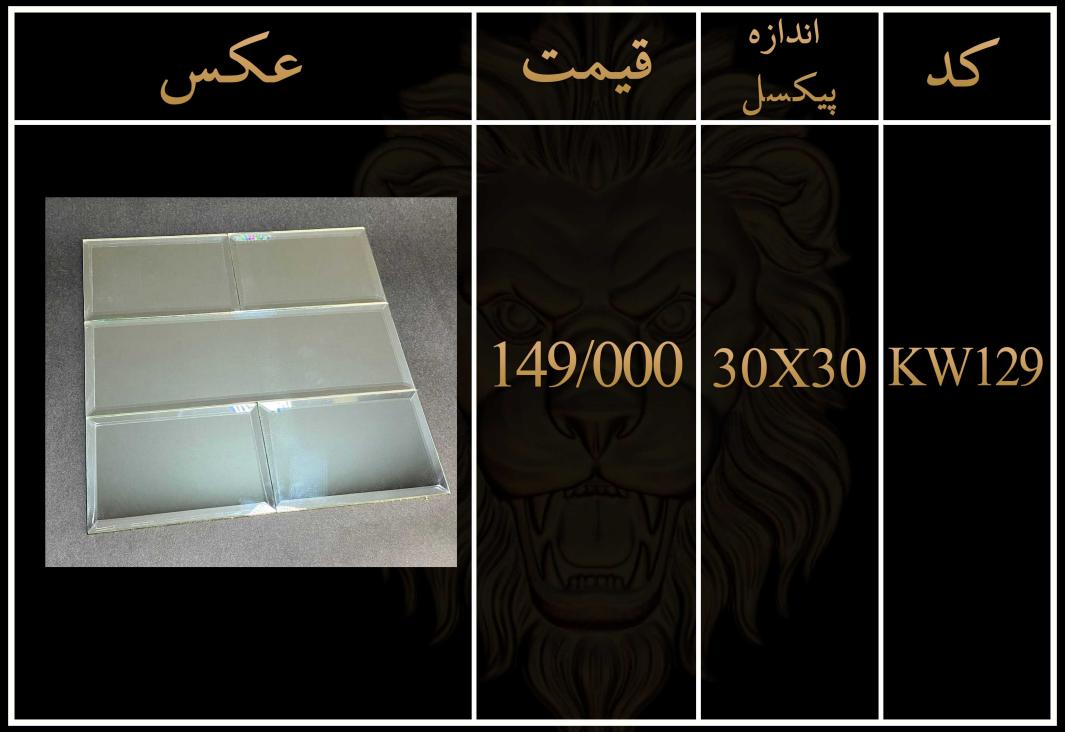

لیست قیمت مصرف کننده تایل های سوپرلوکس شیشه ای پشت چسب دار

۱- تمامی طرح ها قابل تغییر در پیکسل و رنگ میباشد ٢ -قبل از ثبت سفارش حتما استعلام قيمت انجام شود ۳-تمامی کار ها پشت چسب دار میباشند ۴-ابعاد تمامی تایل ها ۲۰۱۰ میباشد ۵-زمان ارسال بین ۵ تا ۷ روز میباشد ۶-تمامی طرح ها در رنگ بندی طلایی،نقره ای، رزگلد و دودی موجود میباشد