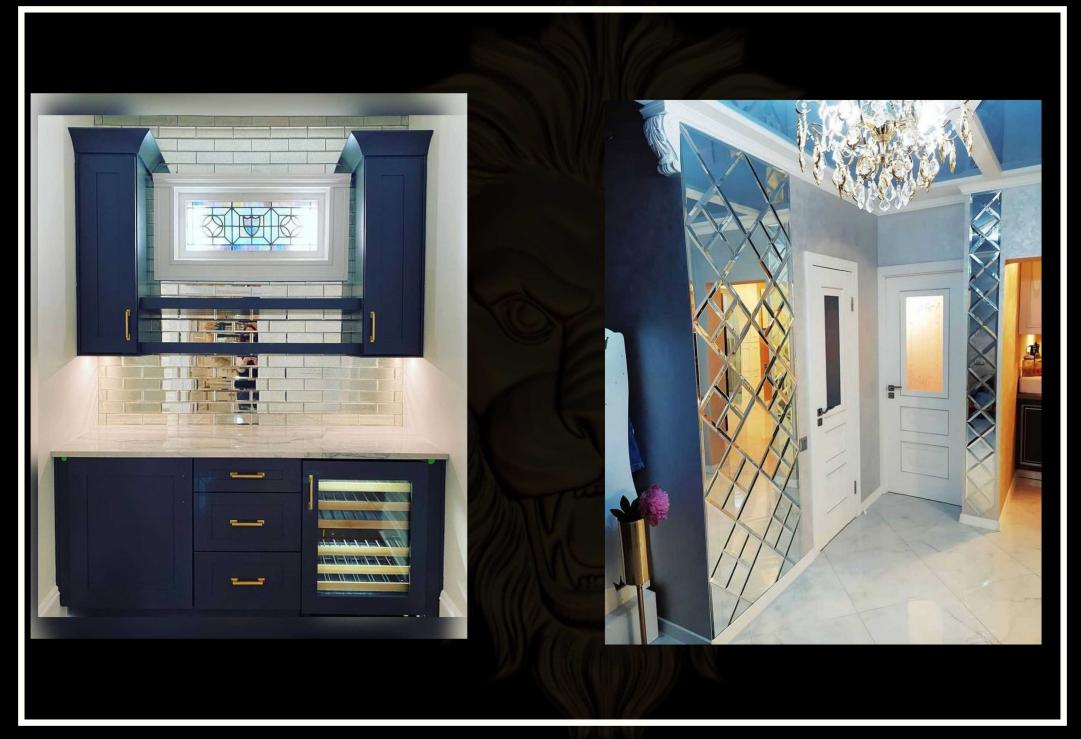

لیست قیمت مصرف کننده تایل های سوپرلوکس شیشه ای پشت چسب دار

۱- تمامی طرح ها قابل تغییر در پیکسل و رنگ میباشد ٢ -قبل از ثبت سفارش حتما استعلام قيمت انجام شود ۳-تمامی کار ها پشت چسب دار میباشند ۴-ابعاد تمامی تایل ها ۲۰۱۰ میباشد ۵-زمان ارسال بین ۵ تا ۷ روز میباشد ۶-تمامی طرح ها در رنگ بندی طلایی،نقره ای، رزگلد و دودی موجود میباشد

٧-ضخامت تایل ها بین ۲ تا ۶ میل میباشند

## چسب محصولات دارای گارانتی

مادام العمر هستند

compressed with PDF Compressor by DLM Infosoft

compressed with PDF Compressor by DLM Infosoft

compressed with PDF Compressor by DLM Infosoft

compressed with PDF Compressor by DLM Infosoft