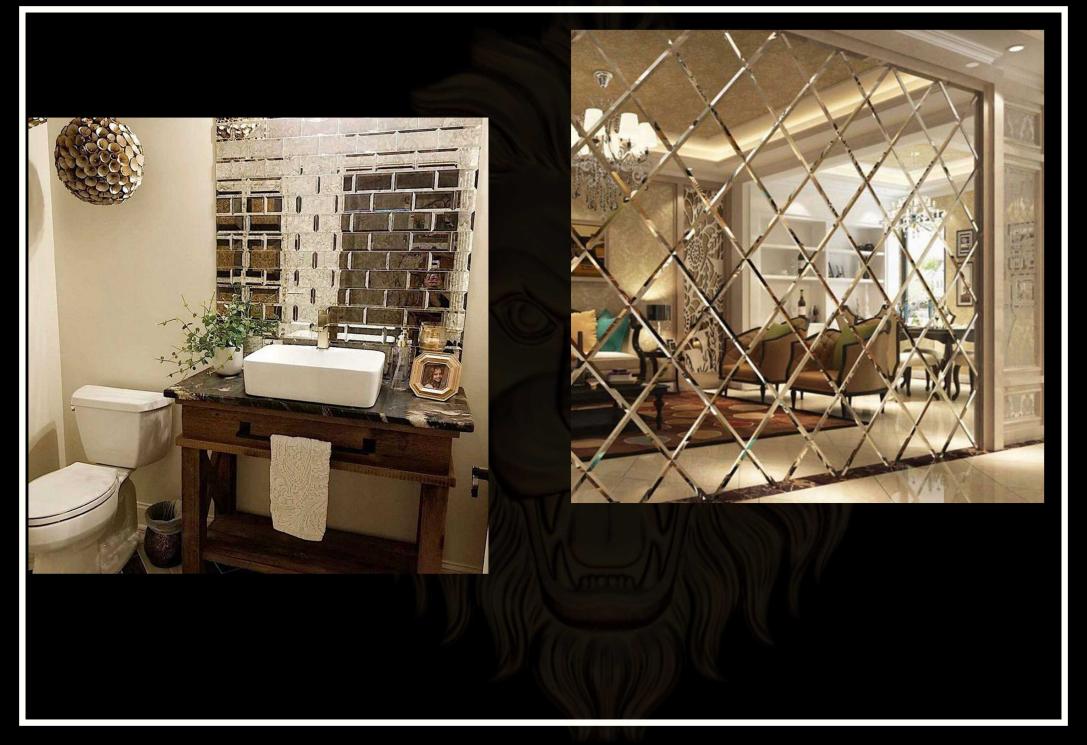

لیست قیمت مصرف کننده تایل های سوپرلوکس شیشه ای پشت چسب دار

۱- تمامی طرح ها قابل تغییر در پیکسل و رنگ میباشد ٢ -قبل از ثبت سفارش حتما استعلام قيمت انجام شود ۳-تمامی کار ها پشت چسب دار میباشند ۴-ابعاد تمامی تایل ها ۲۰۱۰ میباشد ۵-زمان ارسال بین ۵ تا ۷ روز میباشد ۶-تمامی طرح ها در رنگ بندی طلایی،نقره ای، رزگلد و دودی موجود میباشد

٧-ضخامت تایل ها بین ۲ تا ۶ میل میباشند

## چسب محصولات دارای گارانتی

مادام العمر هستند

compressed with PDF Compressor by DLM Infosoft

compressed with PDF Compressor by DLM Infosoft

compressed with PDF Compressor by DLM Infosoft

compressed with PDF Compressor by DLM Infosoft