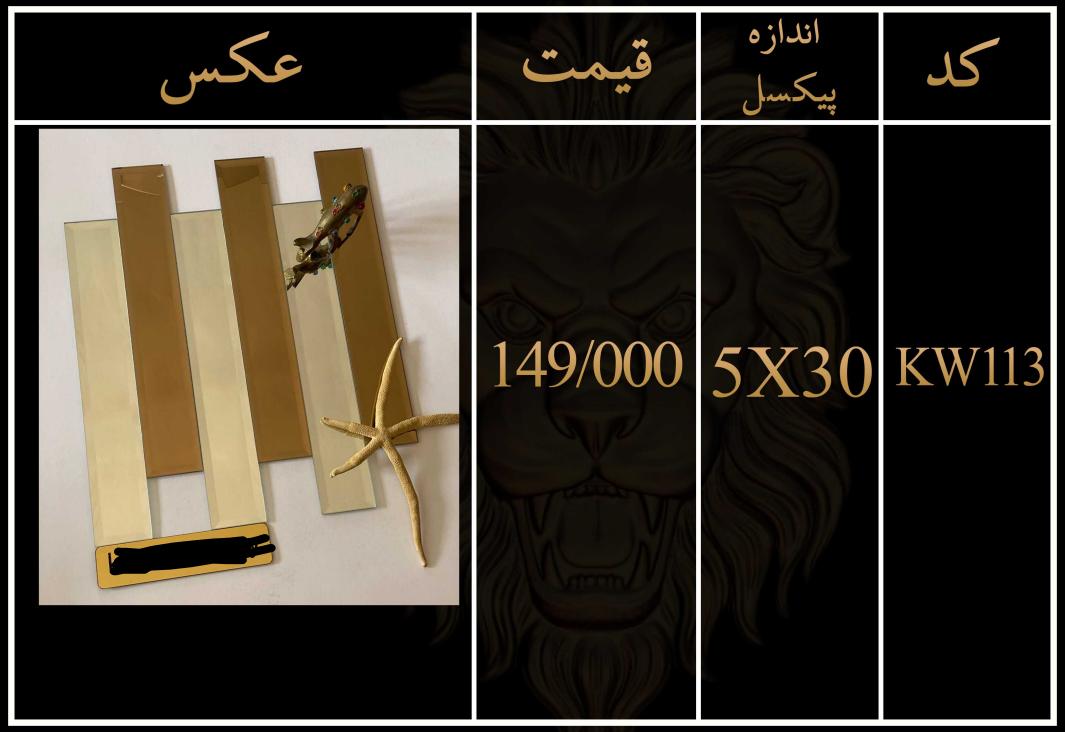

لیست قیمت مصرف کننده تایل های سوپرلوکس شیشه ای پشت چسب دار

۱- تمامی طرح ها قابل تغییر در پیکسل و رنگ میباشد ٢ -قبل از ثبت سفارش حتما استعلام قيمت انجام شود ۳-تمامی کار ها پشت چسب دار میباشند ۴-ابعاد تمامی تایل ها ۲۰۱۰ میباشد ۵-زمان ارسال بین ۵ تا ۷ روز میباشد ۶-تمامی طرح ها در رنگ بندی طلایی،نقره ای، رزگلد و دودی موجود میباشد

٧-ضخامت تایل ها بین ۲ تا ۶ میل میباشند