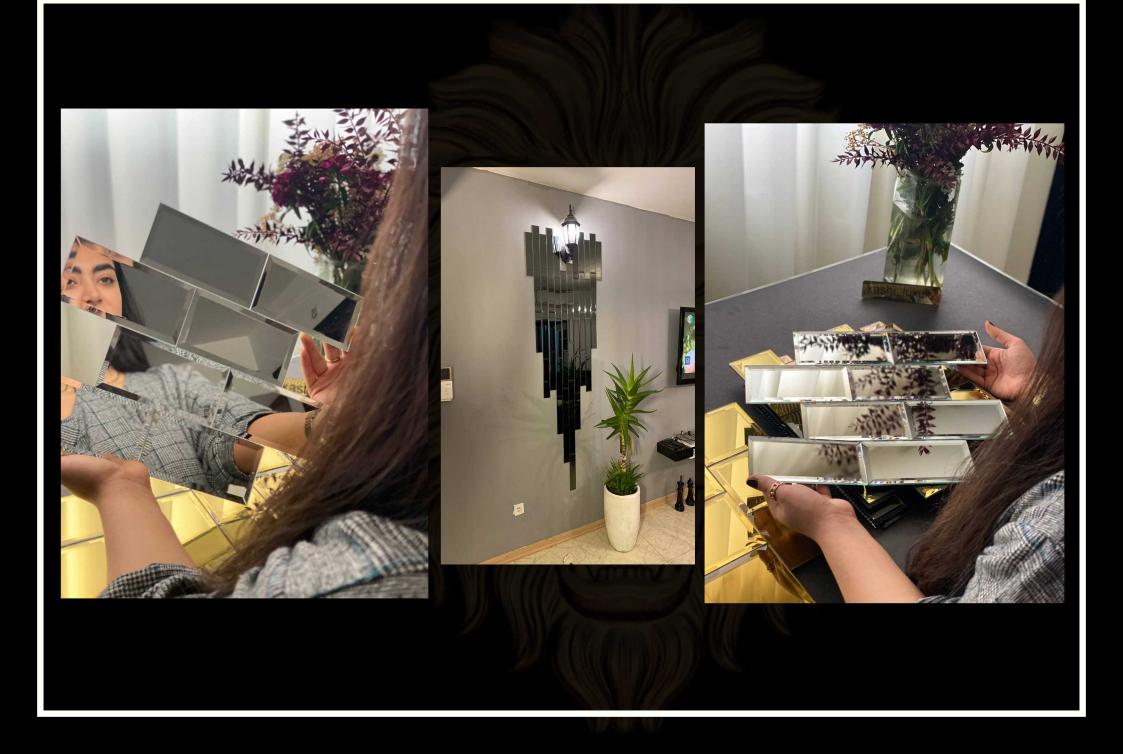

لیست قیمت مصرف کننده تایل های سوپرلوکس شیشه ای پشت چسب دار

۱- تمامی طرح ها قابل تغییر در پیکسل و رنگ میباشد ٢ -قبل از ثبت سفارش حتما استعلام قيمت انجام شود ۳-تمامی کار ها پشت چسب دار میباشند ۴-ابعاد تمامی تایل ها ۲۰۱۰ میباشد ۵-زمان ارسال بین ۵ تا ۷ روز میباشد ۶-تمامی طرح ها در رنگ بندی طلایی،نقره ای، رزگلد و دودی موجود میباشد

٧-ضخامت تایل ها بین ۲ تا ۶ میل میباشند

## چسب محصولات دارای گارانتی

مادام العمر هستند

compressed with PDF Compressor by DLM Infosoft

compressed with PDF Compressor by DLM Infosoft

compressed with PDF Compressor by DLM Infosoft

compressed with PDF Compressor by DLM Infosoft