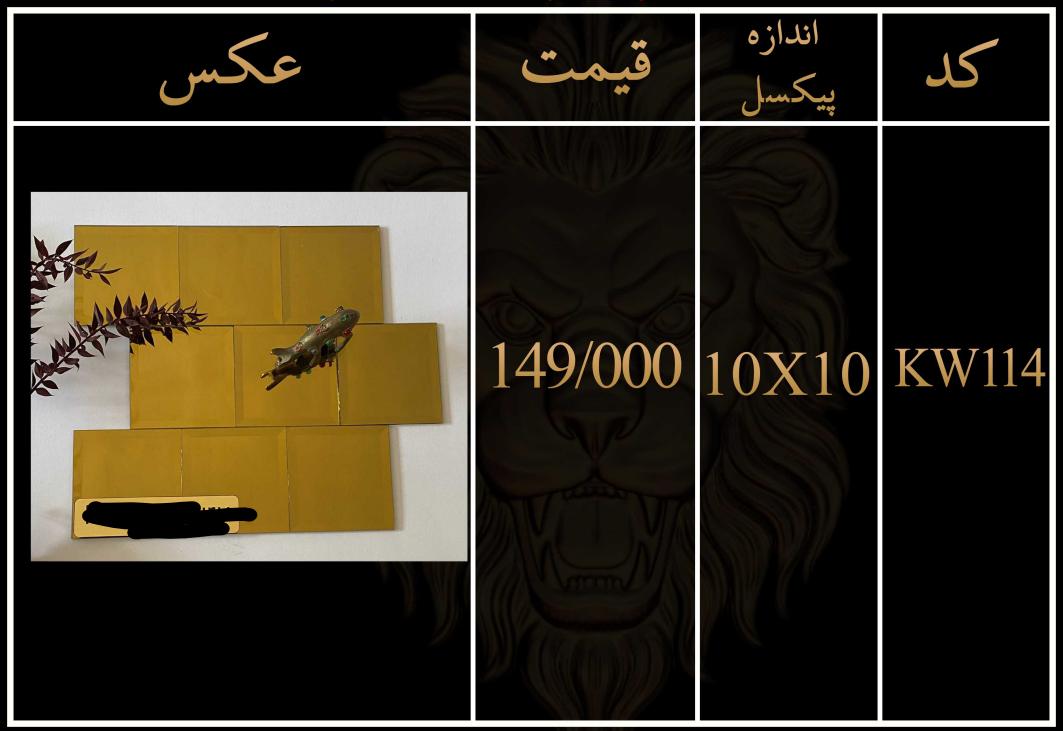

لیست قیمت مصرف کننده تایل های سوپرلوکس شیشه ای پشت چسب دار

۱- تمامی طرح ها قابل تغییر در پیکسل و رنگ میباشد ٢ -قبل از ثبت سفارش حتما استعلام قيمت انجام شود ۳-تمامی کار ها پشت چسب دار میباشند ۴-ابعاد تمامی تایل ها ۲۰۱۰ میباشد ۵-زمان ارسال بین ۵ تا ۷ روز میباشد ۶-تمامی طرح ها در رنگ بندی طلایی،نقره ای، رزگلد و دودی موجود میباشد

٧-ضخامت تایل ها بین ۲ تا ۶ میل میباشند