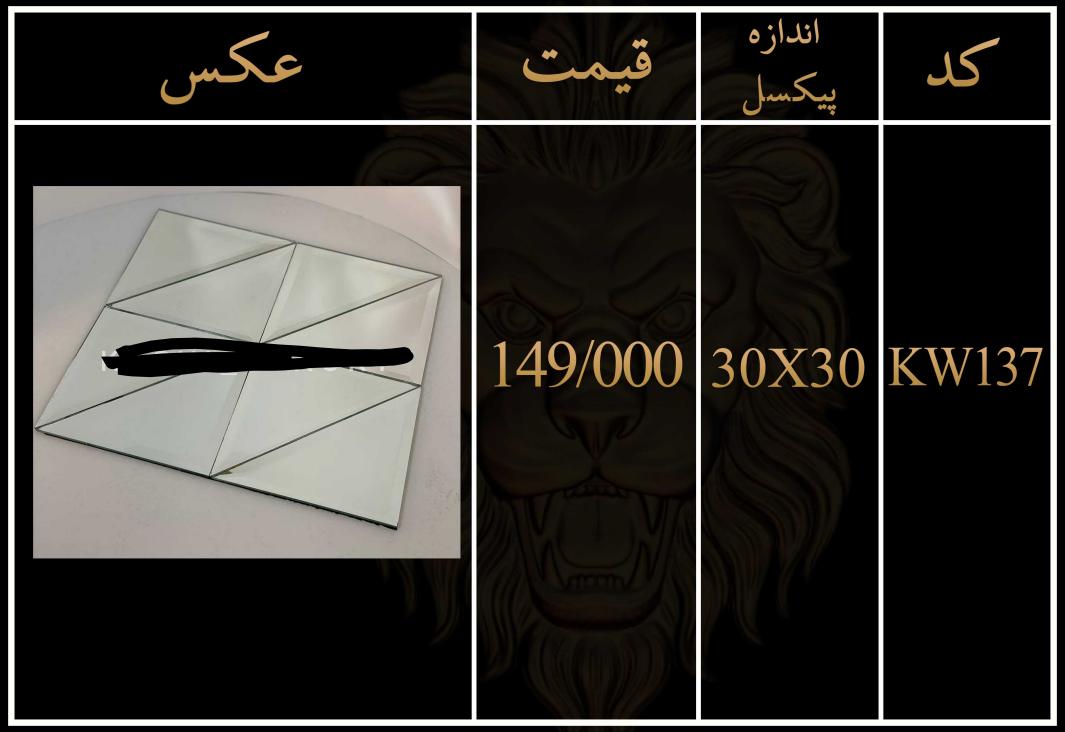

لیست قیمت مصرف کننده تایل های سوپرلوکس شیشه ای پشت چسب دار

۱- تمامی طرح ها قابل تغییر در پیکسل و رنگ میباشد ٢ -قبل از ثبت سفارش حتما استعلام قيمت انجام شود ۳-تمامی کار ها پشت چسب دار میباشند ۴-ابعاد تمامی تایل ها ۲۰۱۰ میباشد ۵-زمان ارسال بین ۵ تا ۷ روز میباشد ۶-تمامی طرح ها در رنگ بندی طلایی،نقره ای، رزگلد و دودی موجود میباشد

٧-ضخامت تایل ها بین ۲ تا ۶ میل میباشند