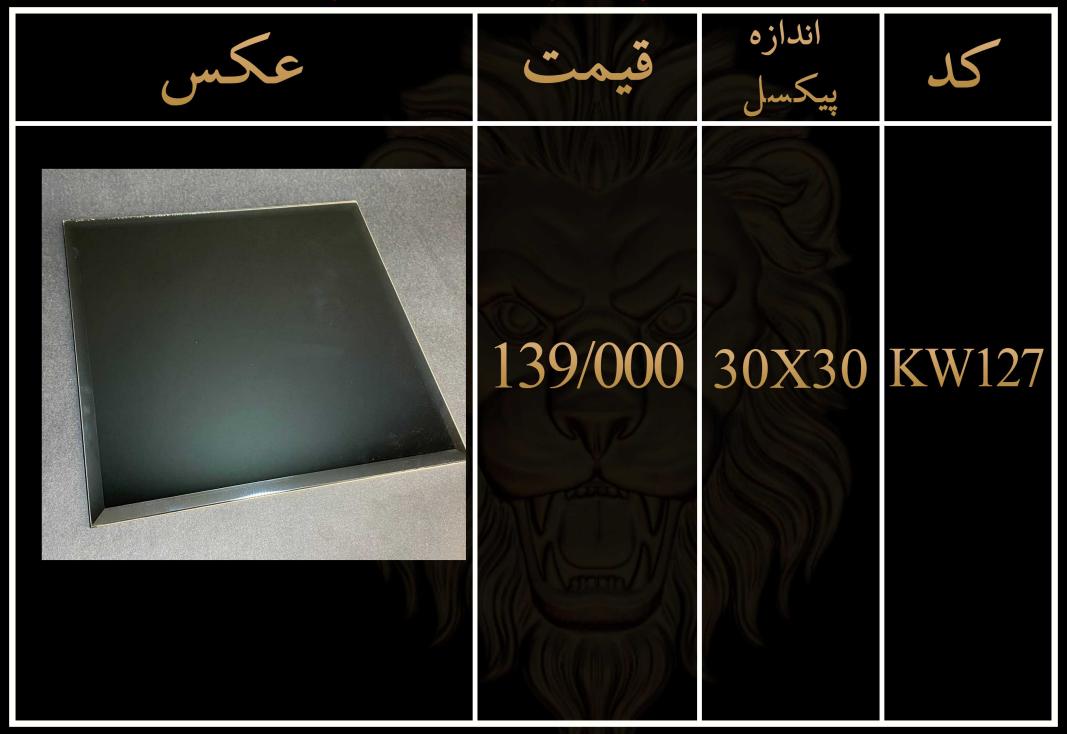

لیست قیمت مصرف کننده تایل های سوپرلوکس شیشه ای پشت چسب دار

۱- تمامی طرح ها قابل تغییر در پیکسل و رنگ میباشد ٢ -قبل از ثبت سفارش حتما استعلام قيمت انجام شود ۳-تمامی کار ها پشت چسب دار میباشند ۴-ابعاد تمامی تایل ها ۲۰۱۰ میباشد ۵-زمان ارسال بین ۵ تا ۷ روز میباشد ۶-تمامی طرح ها در رنگ بندی طلایی،نقره ای، رزگلد و دودی موجود میباشد

٧-ضخامت تایل ها بین ۲ تا ۶ میل میباشند