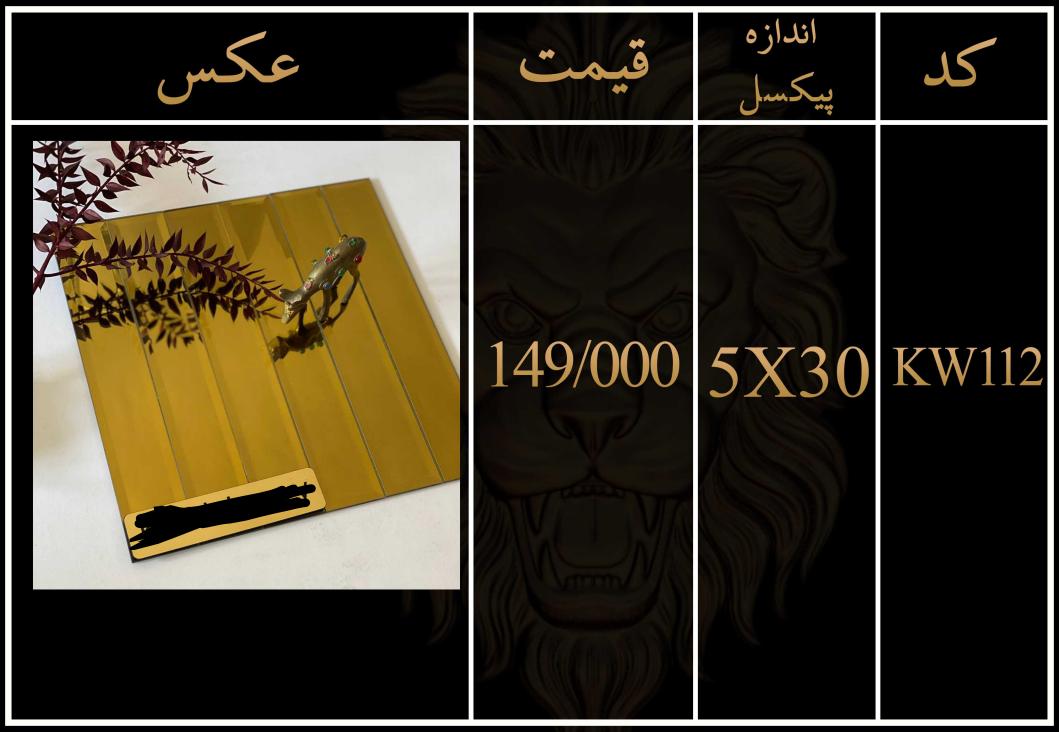

لیست قیمت مصرف کننده تایل های سوپرلوکس شیشه ای پشت چسب دار

۱- تمامی طرح ها قابل تغییر در پیکسل و رنگ میباشد ٢ -قبل از ثبت سفارش حتما استعلام قيمت انجام شود ۳-تمامی کار ها پشت چسب دار میباشند ۴-ابعاد تمامی تایل ها ۲۰۱۰ میباشد ۵-زمان ارسال بین ۵ تا ۷ روز میباشد ۶-تمامی طرح ها در رنگ بندی طلایی،نقره ای، رزگلد و دودی موجود میباشد