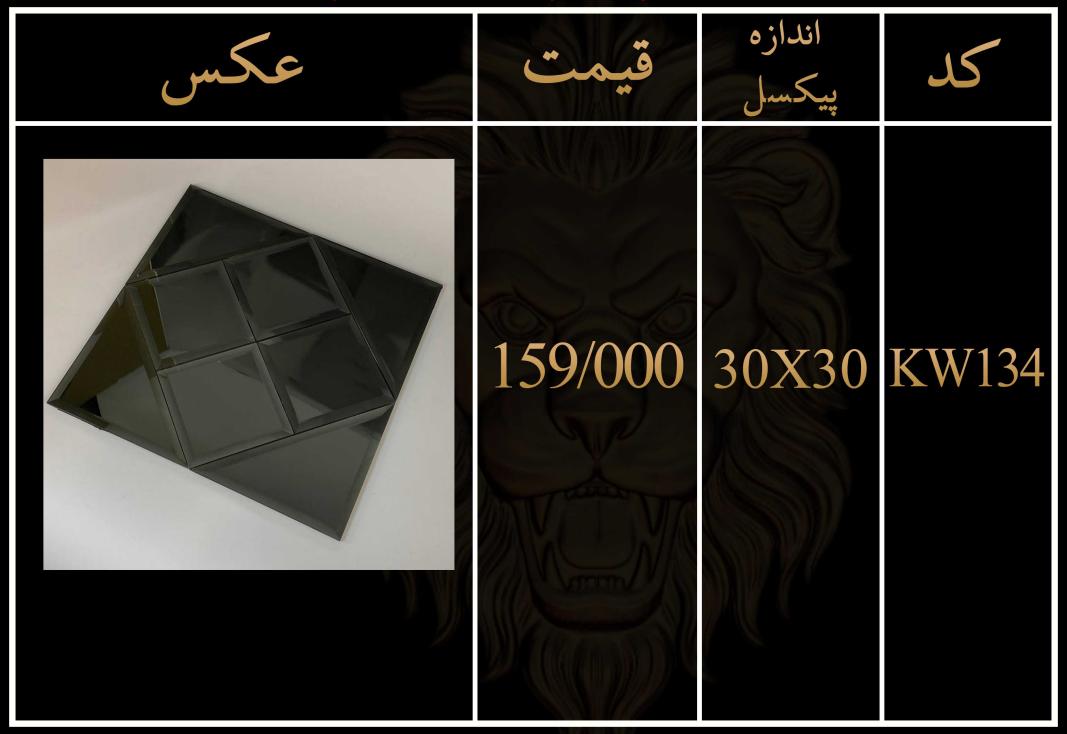

لیست قیمت مصرف کننده تایل های سوپرلوکس شیشه ای پشت چسب دار

۱- تمامی طرح ها قابل تغییر در پیکسل و رنگ میباشد ٢ -قبل از ثبت سفارش حتما استعلام قيمت انجام شود ۳-تمامی کار ها پشت چسب دار میباشند ۴-ابعاد تمامی تایل ها ۲۰۱۰ میباشد ۵-زمان ارسال بین ۵ تا ۷ روز میباشد ۶-تمامی طرح ها در رنگ بندی طلایی،نقره ای، رزگلد و دودی موجود میباشد