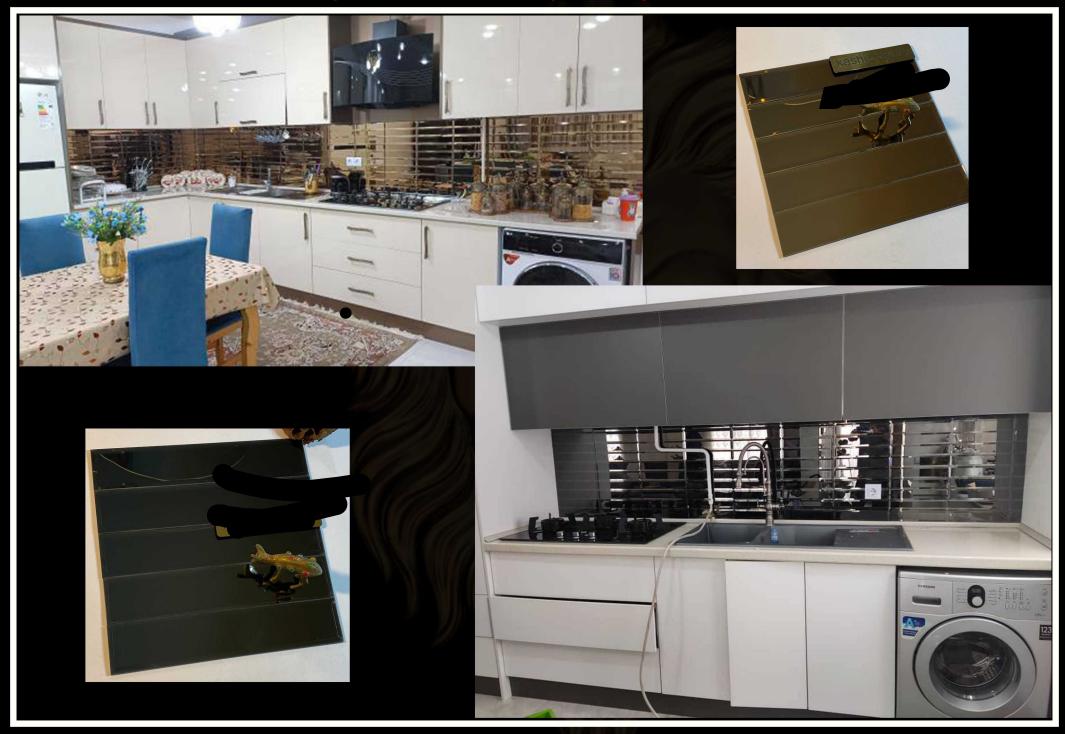

لیست قیمت مصرف کننده تایل های سوپرلوکس شیشه ای پشت چسب دار

۱- تمامی طرح ها قابل تغییر در پیکسل و رنگ میباشد ٢ -قبل از ثبت سفارش حتما استعلام قيمت انجام شود ۳-تمامی کار ها پشت چسب دار میباشند ۴-ابعاد تمامی تایل ها ۲۰۱۰ میباشد ۵-زمان ارسال بین ۵ تا ۷ روز میباشد ۶-تمامی طرح ها در رنگ بندی طلایی،نقره ای، رزگلد و دودی موجود میباشد

٧-ضخامت تایل ها بین ۲ تا ۶ میل میباشند

## چسب محصولات دارای گارانتی

مادام العمر هستند

compressed with PDF Compressor by DLM Infosoft

compressed with PDF Compressor by DLM Infosoft

compressed with PDF Compressor by DLM Infosoft

compressed with PDF Compressor by DLM Infosoft