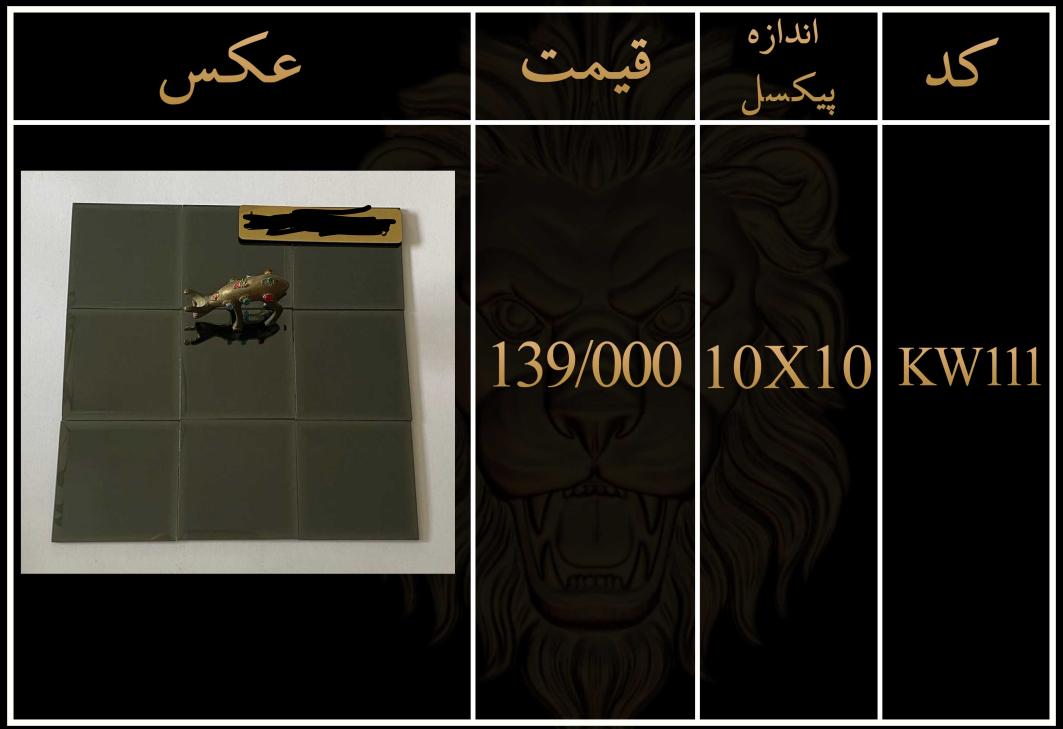

لیست قیمت مصرف کننده تایل های سوپرلوکس شیشه ای پشت چسب دار

۱- تمامی طرح ها قابل تغییر در پیکسل و رنگ میباشد ٢ -قبل از ثبت سفارش حتما استعلام قيمت انجام شود ۳-تمامی کار ها پشت چسب دار میباشند ۴-ابعاد تمامی تایل ها ۲۰۱۰ میباشد ۵-زمان ارسال بین ۵ تا ۷ روز میباشد ۶-تمامی طرح ها در رنگ بندی طلایی،نقره ای، رزگلد و دودی موجود میباشد