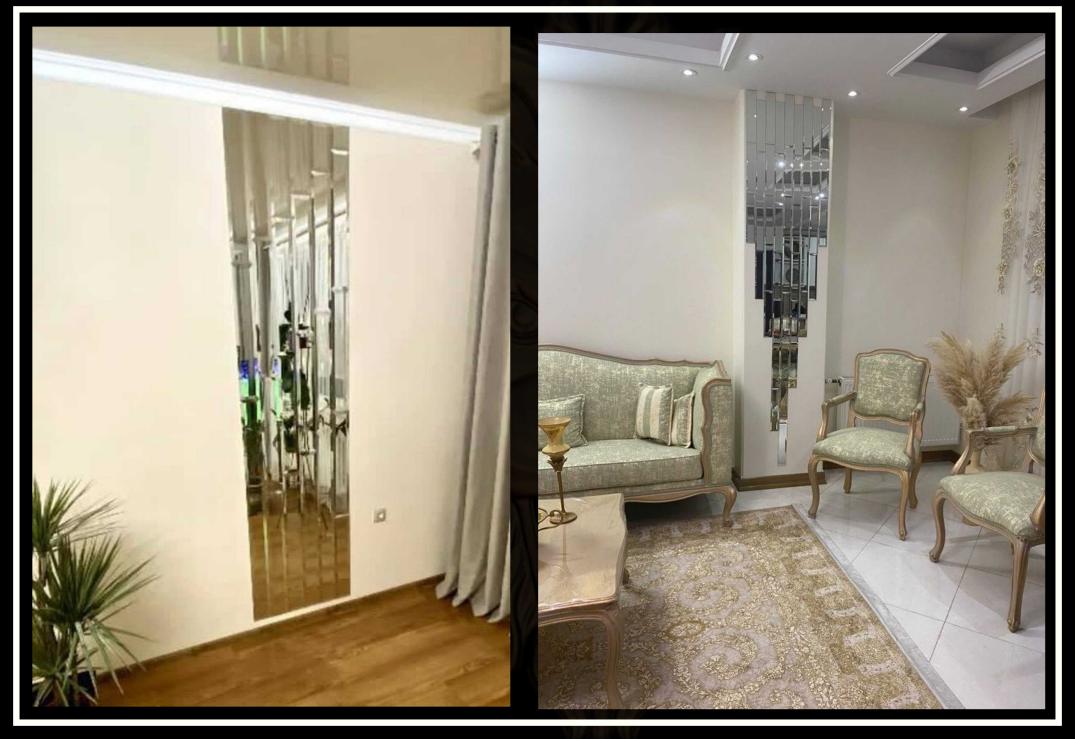

لیست قیمت مصرف کننده تایل های سوپرلوکس شیشه ای پشت چسب دار

۱- تمامی طرح ها قابل تغییر در پیکسل و رنگ میباشد ٢ -قبل از ثبت سفارش حتما استعلام قيمت انجام شود ۳-تمامی کار ها پشت چسب دار میباشند ۴-ابعاد تمامی تایل ها ۲۰۱۰ میباشد ۵-زمان ارسال بین ۵ تا ۷ روز میباشد ۶-تمامی طرح ها در رنگ بندی طلایی،نقره ای، رزگلد و دودی موجود میباشد

٧-ضخامت تایل ها بین ۲ تا ۶ میل میباشند

## چسب محصولات دارای گارانتی

مادام العمر هستند

compressed with PDF Compressor by DLM Infosoft

compressed with PDF Compressor by DLM Infosoft

compressed with PDF Compressor by DLM Infosoft

compressed with PDF Compressor by DLM Infosoft