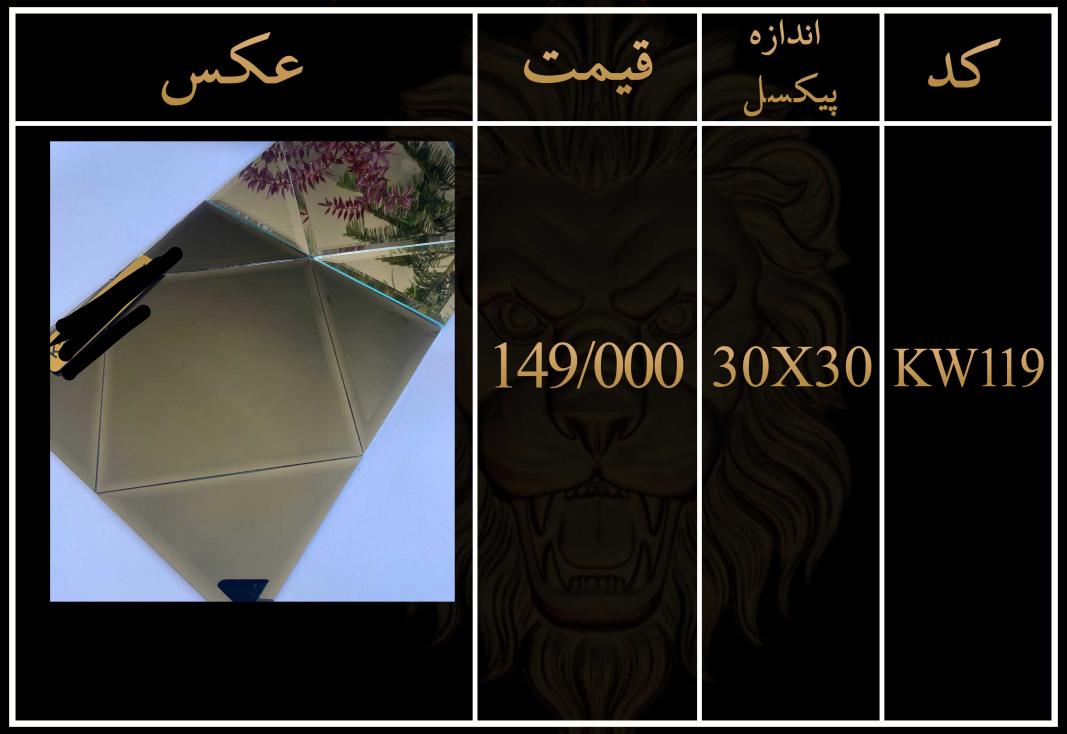

لیست قیمت مصرف کننده تایل های سوپرلوکس شیشه ای پشت چسب دار

۱- تمامی طرح ها قابل تغییر در پیکسل و رنگ میباشد ٢ -قبل از ثبت سفارش حتما استعلام قيمت انجام شود ۳-تمامی کار ها پشت چسب دار میباشند ۴-ابعاد تمامی تایل ها ۲۰۱۰ میباشد ۵-زمان ارسال بین ۵ تا ۷ روز میباشد ۶-تمامی طرح ها در رنگ بندی طلایی،نقره ای، رزگلد و دودی موجود میباشد