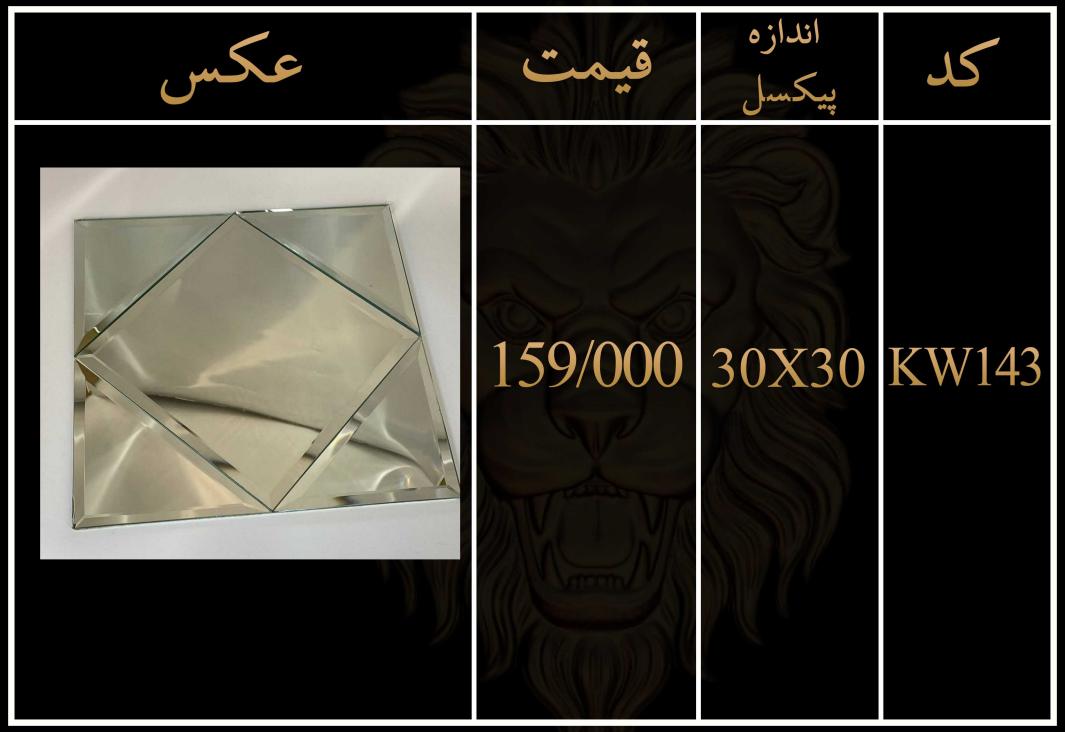

لیست قیمت مصرف کننده تایل های سوپرلوکس شیشه ای پشت چسب دار

۱- تمامی طرح ها قابل تغییر در پیکسل و رنگ میباشد ٢ -قبل از ثبت سفارش حتما استعلام قيمت انجام شود ۳-تمامی کار ها پشت چسب دار میباشند ۴-ابعاد تمامی تایل ها ۲۰۱۰ میباشد ۵-زمان ارسال بین ۵ تا ۷ روز میباشد ۶-تمامی طرح ها در رنگ بندی طلایی،نقره ای، رزگلد و دودی موجود میباشد