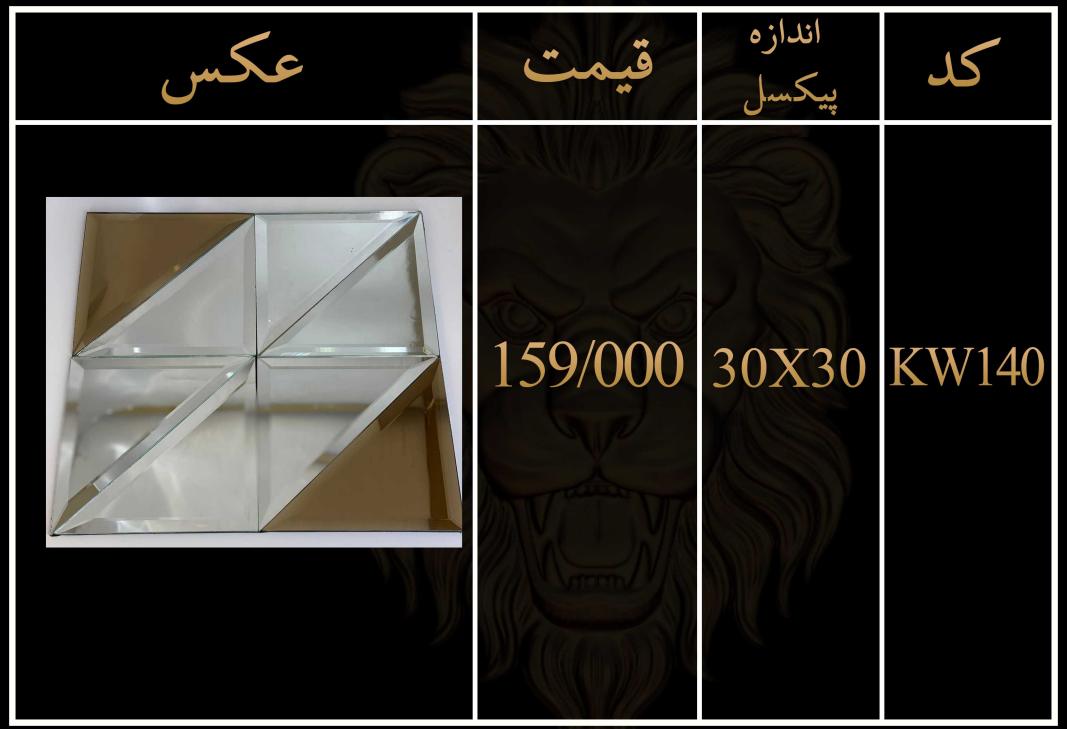

لیست قیمت مصرف کننده تایل های سوپرلوکس شیشه ای پشت چسب دار

۱- تمامی طرح ها قابل تغییر در پیکسل و رنگ میباشد ٢ -قبل از ثبت سفارش حتما استعلام قيمت انجام شود ۳-تمامی کار ها پشت چسب دار میباشند ۴-ابعاد تمامی تایل ها ۲۰۱۰ میباشد ۵-زمان ارسال بین ۵ تا ۷ روز میباشد ۶-تمامی طرح ها در رنگ بندی طلایی،نقره ای، رزگلد و دودی موجود میباشد

٧-ضخامت تایل ها بین ۲ تا ۶ میل میباشند