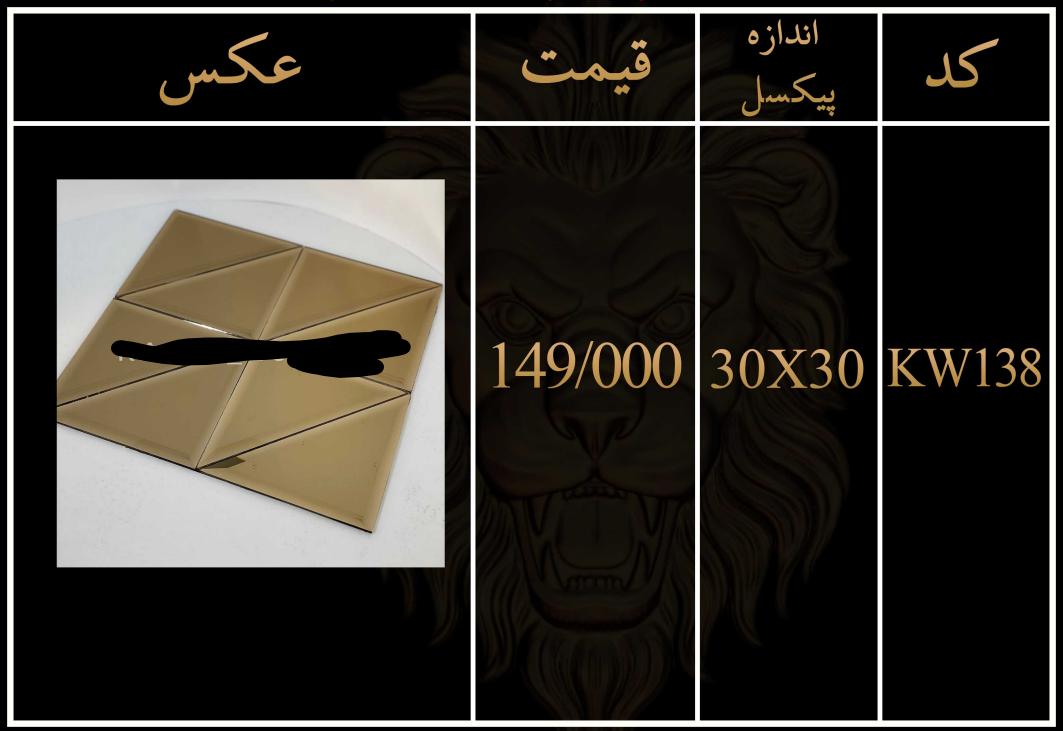

لیست قیمت مصرف کننده تایل های سوپرلوکس شیشه ای پشت چسب دار

۱- تمامی طرح ها قابل تغییر در پیکسل و رنگ میباشد ٢ -قبل از ثبت سفارش حتما استعلام قيمت انجام شود ۳-تمامی کار ها پشت چسب دار میباشند ۴-ابعاد تمامی تایل ها ۲۰۱۰ میباشد ۵-زمان ارسال بین ۵ تا ۷ روز میباشد ۶-تمامی طرح ها در رنگ بندی طلایی،نقره ای، رزگلد و دودی موجود میباشد

٧-ضخامت تایل ها بین ۲ تا ۶ میل میباشند