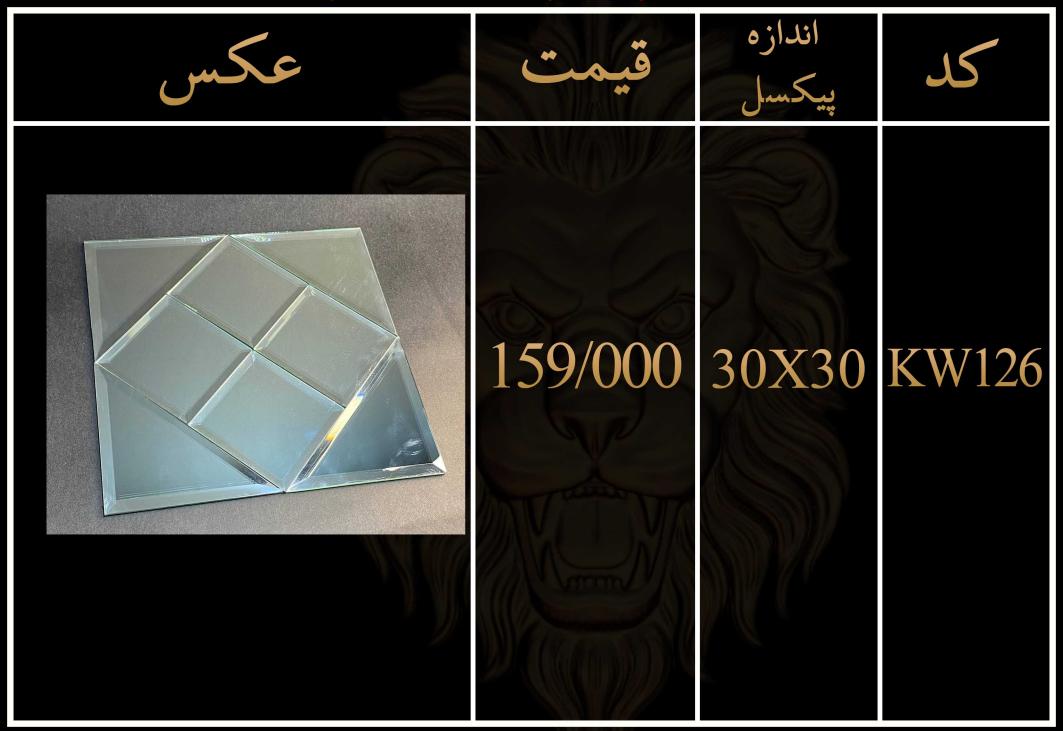

لیست قیمت مصرف کننده تایل های سوپرلوکس شیشه ای پشت چسب دار

۱- تمامی طرح ها قابل تغییر در پیکسل و رنگ میباشد ٢ -قبل از ثبت سفارش حتما استعلام قيمت انجام شود ۳-تمامی کار ها پشت چسب دار میباشند ۴-ابعاد تمامی تایل ها ۲۰۱۰ میباشد ۵-زمان ارسال بین ۵ تا ۷ روز میباشد ۶-تمامی طرح ها در رنگ بندی طلایی،نقره ای، رزگلد و دودی موجود میباشد

٧-ضخامت تایل ها بین ۲ تا ۶ میل میباشند