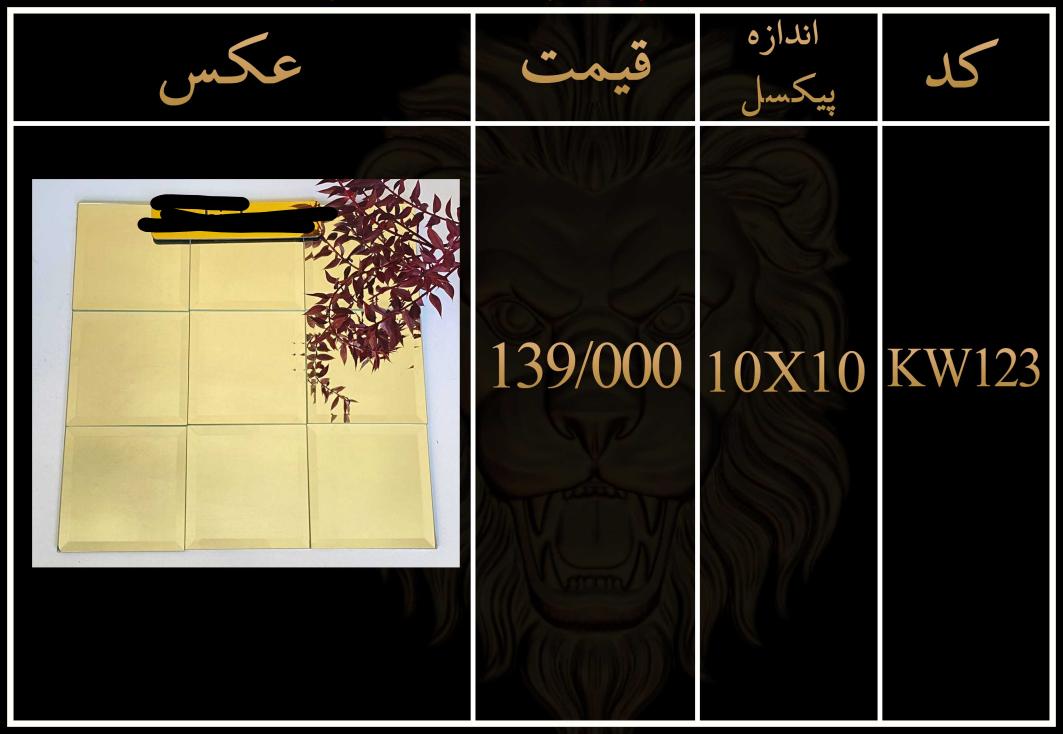

لیست قیمت مصرف کننده تایل های سوپرلوکس شیشه ای پشت چسب دار

۱- تمامی طرح ها قابل تغییر در پیکسل و رنگ میباشد ٢ -قبل از ثبت سفارش حتما استعلام قيمت انجام شود ۳-تمامی کار ها پشت چسب دار میباشند ۴-ابعاد تمامی تایل ها ۲۰۱۰ میباشد ۵-زمان ارسال بین ۵ تا ۷ روز میباشد ۶-تمامی طرح ها در رنگ بندی طلایی،نقره ای، رزگلد و دودی موجود میباشد